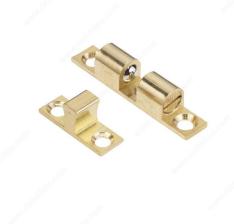

## **Heavy-Duty Double Ball Catch**

**Product #** BP5531130

Width - Overall Dimensions 1 11/16 in\*

Center to Center 1 11/32 in\*

**Projection - Overall Dimensions** 5/16 in\*

Screw/Nail Included

Finish Brass

Height - Overall Dimensions 5/16 in\*

Packaging format Bag

#### DESCRIPTION

Double ball catch features two spring-loaded ball bearings suitable for use on cabinet doors, wardrobes, cupboards and more.

### **TECHNICAL SPECIFICATIONS**

| Product #           | BP5531130   |
|---------------------|-------------|
| Holding Power       | 9.7 lb*     |
| Material            | Solid Brass |
| Style - Accessories | Classic     |