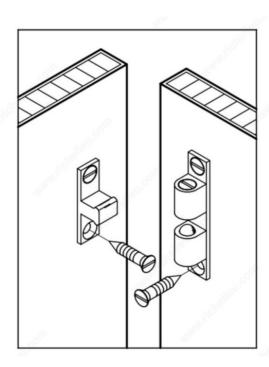

#### DESCRIPTION

Double ball catch features two spring-loaded ball bearings suitable for use on cabinet doors, wardrobes, cupboards and more.