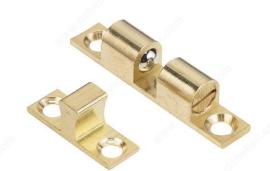

## **Heavy-Duty Double Ball Catch**

**Product #** BP5531130

Width - Overall Dimensions 1 11/16 in\*

Center to Center 1 11/32 in\*

**Projection - Overall Dimensions** 5/16 in\*

Screw/Nail Included

Finish Brass

Height - Overall Dimensions 5/16 in\*

Packaging format Bag

#### DESCRIPTION

Double ball catch features two spring-loaded ball bearings suitable for use on cabinet doors, wardrobes, cupboards and more.

### **TECHNICAL SPECIFICATIONS**

| Product #           | BP5531130   |
|---------------------|-------------|
| Holding Power       | 9.7 lb*     |
| Material            | Solid Brass |
| Style - Accessories | Classic     |