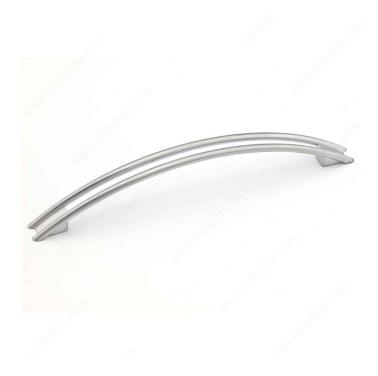

### Modern Metal Pull - 5620

Product # BP56206128174

Finish Matte Chrome

## **DESCRIPTION**

A modern metal pull by Richelieu. Its functional curved shape gives it a lot of style. A bold and elegant addition to your furniture.

# **TECHNICAL SPECIFICATIONS**

| Product #                       | BP56206128174          |
|---------------------------------|------------------------|
| Pulls and Knobs Style           | Modern                 |
| Center to Center                | 5 1/32 in*             |
| Material                        | Zamak                  |
| Length - Overall Dimensions     | 5 15/16 in*            |
| Width - Overall Dimensions      | 7/16 in*               |
| Screw/Nail                      | M4 (Included)          |
| Color Group                     | Gray and Chrome Group  |
| Finish Number                   | 174                    |
| Suggested Price                 | From \$5.00 to \$10.00 |
| Projection - Overall Dimensions | 1 1/32 in*             |