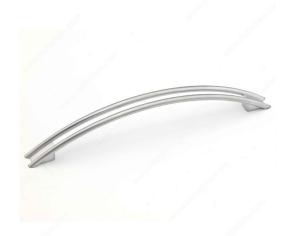

### Modern Metal Pull - 5620

Product # BP56206128174

Finish Matte Chrome

## **DESCRIPTION**

A modern metal pull by Richelieu. Its functional curved shape gives it a lot of style. A bold and elegant addition to your furniture.

# **TECHNICAL SPECIFICATIONS**

| Product #                       | BP56206128174          |
|---------------------------------|------------------------|
| Pulls and Knobs Style           | Modern                 |
| Center to Center                | 5 1/32 in*             |
| Material                        | Zamak                  |
| Length - Overall Dimensions     | 5 15/16 in*            |
| Width - Overall Dimensions      | 7/16 in*               |
| Screw/Nail                      | M4 (Included)          |
| Color Group                     | Gray and Chrome Group  |
| Finish Number                   | 174                    |
| Suggested Price                 | From \$5.00 to \$10.00 |
| Projection - Overall Dimensions | 1 1/32 in*             |