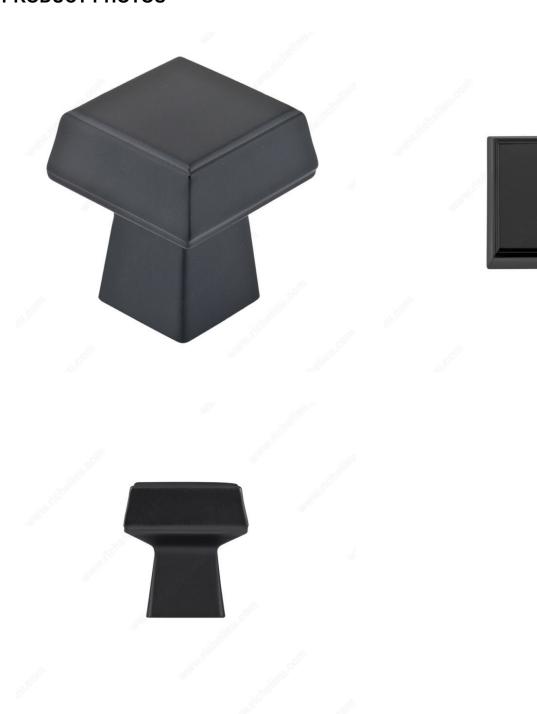

a fine touch to any project.

## **TECHNICAL SPECIFICATIONS**

| BP5623030900           |  |
|------------------------|--|
| Modern                 |  |
| Zamak                  |  |
| 5/8 in*                |  |
| 31/32 in*              |  |
| 8/32 in (Included)     |  |
| Black Group            |  |
| 900                    |  |
| From \$5.00 to \$10.00 |  |
| 1 3/16 in*             |  |
|                        |  |

#### Disclaimer

Measures shown with an asterisk (\*) have been converted as per your preference. These are not the official measures. To view the measures specified by the manufacturer, <u>click here</u>.

### **DISCLAIMER**

Although our black finish is achieved through a rigorous process, it may show signs of normal usage faster than other finishes.



# PRODUCT PHOTOS