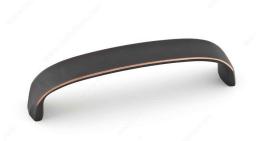

### **Modern Metal Pull - 5625**

Product # BP5625696BORB

Finish Brushed Oil-Rubbed Bronze

#### **DESCRIPTION**

The wide surface of this curved metal pull is contrasted with a slender grip. Perfect for kitchen or bathroom upgrades.

## **TECHNICAL SPECIFICATIONS**

| Product #                       | BP5625696BORB          |
|---------------------------------|------------------------|
| Pulls and Knobs Style           | Modern                 |
| Center to Center                | 3 25/32 in*            |
| Material                        | Zamak                  |
| Length - Overall Dimensions     | 4 1/16 in*             |
| Width - Overall Dimensions      | 21/32 in*              |
| Screw/Nail                      | M4 (Included)          |
| Color Group                     | Brown and Bronze Group |
| Finish Number                   | BORB                   |
| Suggested Price                 | From \$5.00 to \$10.00 |
| Projection - Overall Dimensions | 31/32 in*              |