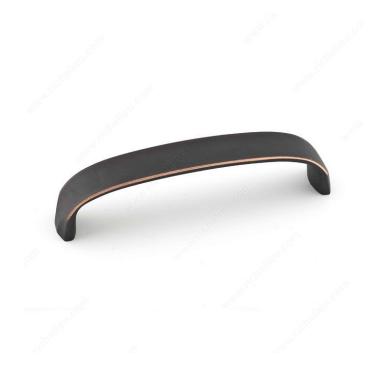

### **Modern Metal Pull - 5625**

Product # BP5625696BORB

Finish Brushed Oil-Rubbed Bronze

#### **DESCRIPTION**

The wide surface of this curved metal pull is contrasted with a slender grip. Perfect for kitchen or bathroom upgrades.

## **TECHNICAL SPECIFICATIONS**

| Product #                       | BP5625696BORB          |
|---------------------------------|------------------------|
| Pulls and Knobs Style           | Modern                 |
| Center to Center                | 3 25/32 in*            |
| Material                        | Zamak                  |
| Length - Overall Dimensions     | 4 1/16 in*             |
| Width - Overall Dimensions      | 21/32 in*              |
| Screw/Nail                      | M4 (Included)          |
| Color Group                     | Brown and Bronze Group |
| Finish Number                   | BORB                   |
| Suggested Price                 | From \$5.00 to \$10.00 |
| Projection - Overall Dimensions | 31/32 in*              |