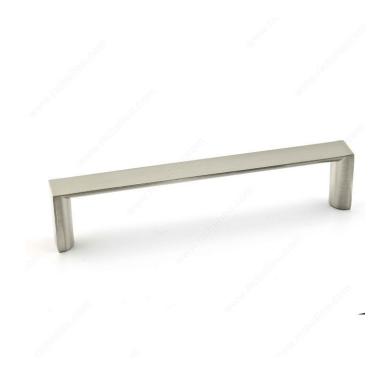

### Modern Metal Pull - 5632

Product # BP56325128195

Center to Center 5 1/32 in\*

Finish Brushed Nickel

Length - Overall Dimensions 5 5/16 in\*

Width - Overall Dimensions 7/16 in\*

Screw/Nail M4 (Included)

#### **DESCRIPTION**

A modern metal pull by Richelieu. The sleek lines and curved underside of this pull will lend a timeless look to your furniture and cabinetry. The sharp-edged exterior is modern, but the curve on the inside makes this pull very pleasant to use.

## **TECHNICAL SPECIFICATIONS**

| Product #                       | BP56325128195          |
|---------------------------------|------------------------|
| Pulls and Knobs Style           | Modern                 |
| Material                        | Zamak                  |
| Complete Collection by Model    | All Collections, 5632  |
| Color Group                     | Gray and Chrome Group  |
| Finish Number                   | 195                    |
| Suggested Price                 | From \$5.00 to \$10.00 |
| Projection - Overall Dimensions | 7/8 in*                |