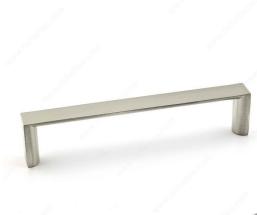

### Modern Metal Pull - 5632

Product # BP56325128195

Center to Center 5 1/32 in\*

Finish Brushed Nickel

Length - Overall Dimensions 5 5/16 in\*

Width - Overall Dimensions 7/16 in\*

Screw/Nail M4 (Included)

#### **DESCRIPTION**

A modern metal pull by Richelieu. The sleek lines and curved underside of this pull will lend a timeless look to your furniture and cabinetry. The sharp-edged exterior is modern, but the curve on the inside makes this pull very pleasant to use.

## **TECHNICAL SPECIFICATIONS**

| Product #                       | BP56325128195          |
|---------------------------------|------------------------|
| Pulls and Knobs Style           | Modern                 |
| Material                        | Zamak                  |
| Complete Collection by Model    | All Collections, 5632  |
| Color Group                     | Gray and Chrome Group  |
| Finish Number                   | 195                    |
| Suggested Price                 | From \$5.00 to \$10.00 |
| Projection - Overall Dimensions | 7/8 in*                |