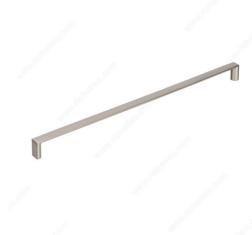

## Modern Metal Pull - 5632

Product # BP56325320195

Center to Center 12 5/8 in\*

Finish Brushed Nickel

Length - Overall Dimensions 13 in\*

Width - Overall Dimensions 1/2 in\*

Screw/Nail M4 (Included)

### DESCRIPTION

A modern metal pull by Richelieu. The sleek lines and curved underside of this pull will lend a timeless look to your furniture and cabinetry. The sharp-edged exterior is modern, but the curve on the inside makes this pull very pleasant to use.

## **TECHNICAL SPECIFICATIONS**

| Product #                       | BP56325320195           |
|---------------------------------|-------------------------|
| Pulls and Knobs Style           | Modern                  |
| Material                        | Zamak                   |
| Complete Collection by Model    | All Collections, 5632   |
| Color Group                     | Gray and Chrome Group   |
| Finish Number                   | 195                     |
| Suggested Price                 | From \$10.00 to \$15.00 |
| Projection - Overall Dimensions | 31/32 in*               |