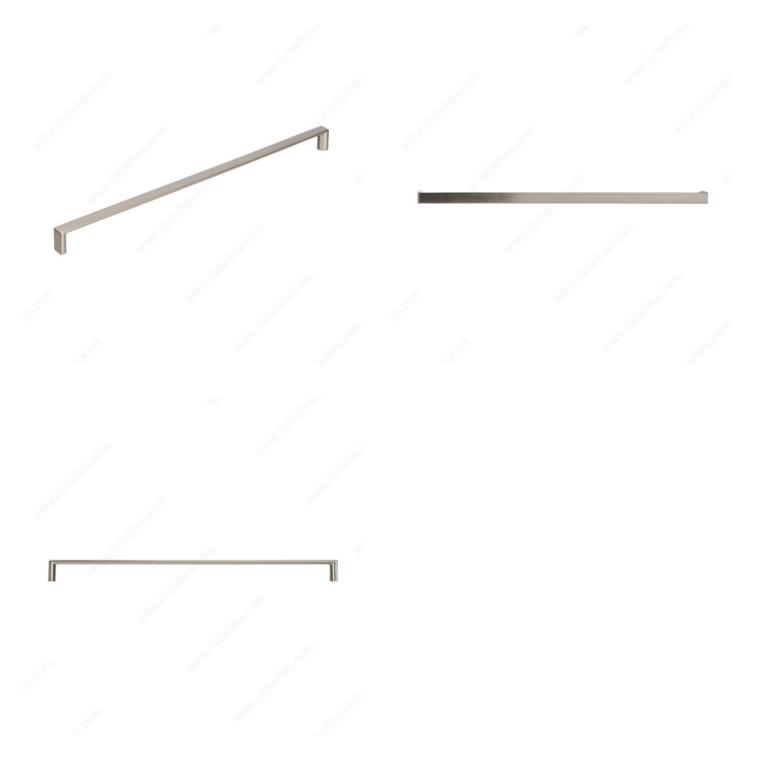

nd Knobs Style           | Modern                  |
| Material                        | Zamak                   |
| Complete Collection by Model    | All Collections, 5632   |
| Color Group                     | Gray and Chrome Group   |
| Finish Number                   | 195                     |
| Suggested Price                 | From \$10.00 to \$15.00 |
| Projection - Overall Dimensions | 31/32 in*               |

#### Disclaimer

Measures shown with an asterisk (\*) have been converted as per your preference. These are not the official measures. To view the measures specified by the manufacturer, <u>click here</u>.

## DISCLAIMER

Although our black finish is achieved by means of a rigorous process, it may show signs of normal wear faster than other finishes.



# PRODUCT PHOTOS