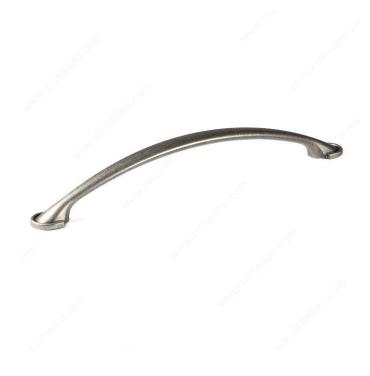

|
| Material                        | Zamak                   |
| Length - Overall Dimensions     | 12 in*                  |
| Width - Overall Dimensions      | 25/32 in*               |
| Screw/Nail                      | 8/32 in (Included)      |
| Color Group                     | Gray and Chrome Group   |
| Model                           | Village                 |
| Finish Number                   | 908                     |
| Suggested Price                 | From \$40.00 to \$50.00 |
| Projection - Overall Dimensions | 1 27/32 in*             |

#### **Disclaimer**

Measures shown with an asterisk (\*) have been converted as per your preference. These are not the official measures. To view the measures specified by the manufacturer, <u>click here</u>.



# PRODUCT PHOTOS