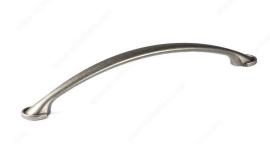

## **Traditional Metal Appliance Pull - 5810**

**Product #** BP5810256908

Finish Natural Iron

#### **DESCRIPTION**

Traditional metal bow pull with rounded ends by Richelieu. An elegant addition to refrigerators, pantry doors, wide drawers, or tall doors!

### **TECHNICAL SPECIFICATIONS**

| Product #                       | BP5810256908            |
|---------------------------------|-------------------------|
| Pulls and Knobs Style           | Traditional             |
| Туре                            | Appliance Pulls         |
| Center to Center                | 10 1/8 in*              |
| Material                        | Zamak                   |
| Length - Overall Dimensions     | 12 in*                  |
| Width - Overall Dimensions      | 25/32 in*               |
| Screw/Nail                      | 8/32 in (Included)      |
| Color Group                     | Gray and Chrome Group   |
| Model                           | Village                 |
| Finish Number                   | 908                     |
| Suggested Price                 | From \$40.00 to \$50.00 |
| Projection - Overall Dimensions | 1 27/32 in*             |