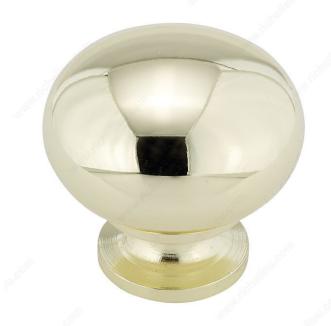

## **Modern Metal Knob - 5923**

**Product #** BP5923130

Finish Brass

Screw/Nail 8/32 in (Included)

Packaging format Bag

### **DESCRIPTION**

Contemporary mushroom-shaped knob by Richelieu. The simple, unobtrusive shape and smooth surface of this knob will subtly enhance your furnishings and décor. Rounded, user-friendly shape is appropriate for any commercial or residential project.

## **TECHNICAL SPECIFICATIONS**

| Product #                       | BP5923130              |
|---------------------------------|------------------------|
| Pulls and Knobs Style           | Functional             |
| Туре                            | Functional Models      |
| Diameter - Overall Dimensions   | 1 1/4 in*              |
| Material                        | Steel, Hollow Metal    |
| Base Diameter                   | 3/4 in*                |
| Color Group                     | Yellow and Brass Group |
| Model                           | Urban                  |
| Finish Number                   | 130                    |
| Suggested Price                 | From \$5.00 to \$10.00 |
| Projection - Overall Dimensions | 1 3/16 in*             |