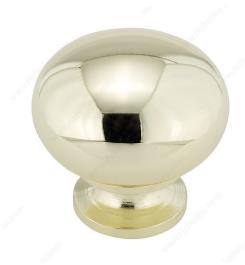

## **Modern Metal Knob - 5923**

**Product #** BP5923130

Finish Brass

Screw/Nail 8/32 in (Included)

Packaging format Bag

### **DESCRIPTION**

Contemporary mushroom-shaped knob by Richelieu. The simple, unobtrusive shape and smooth surface of this knob will subtly enhance your furnishings and décor. Rounded, user-friendly shape is appropriate for any commercial or residential project.

## **TECHNICAL SPECIFICATIONS**

| Product #                       | BP5923130              |
|---------------------------------|------------------------|
| Pulls and Knobs Style           | Functional             |
| Туре                            | Functional Models      |
| Diameter - Overall Dimensions   | 1 1/4 in*              |
| Material                        | Steel, Hollow Metal    |
| Base Diameter                   | 3/4 in*                |
| Color Group                     | Yellow and Brass Group |
| Model                           | Urban                  |
| Finish Number                   | 130                    |
| Suggested Price                 | From \$5.00 to \$10.00 |
| Projection - Overall Dimensions | 1 3/16 in*             |