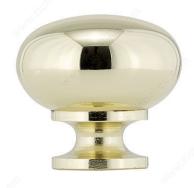

## **Modern Metal Knob - 5923**

**Product #** BP5923130

Finish Brass

Screw/Nail 8/32 in (Included)

Packaging format Bag

### **DESCRIPTION**

Contemporary mushroom-shaped knob by Richelieu. The simple, unobtrusive shape and smooth surface of this knob will subtly enhance your furnishings and décor. Rounded, user-friendly shape is appropriate for any commercial or residential project.

## **TECHNICAL SPECIFICATIONS**

| Product #                       | BP5923130              |
|---------------------------------|------------------------|
| Pulls and Knobs Style           | Functional             |
| Туре                            | Functional Models      |
| Diameter - Overall Dimensions   | 1 1/4 in*              |
| Material                        | Steel, Hollow Metal    |
| Base Diameter                   | 3/4 in*                |
| Color Group                     | Yellow and Brass Group |
| Model                           | Urban                  |
| Finish Number                   | 130                    |
| Suggested Price                 | From \$5.00 to \$10.00 |
| Projection - Overall Dimensions | 1 3/16 in*             |