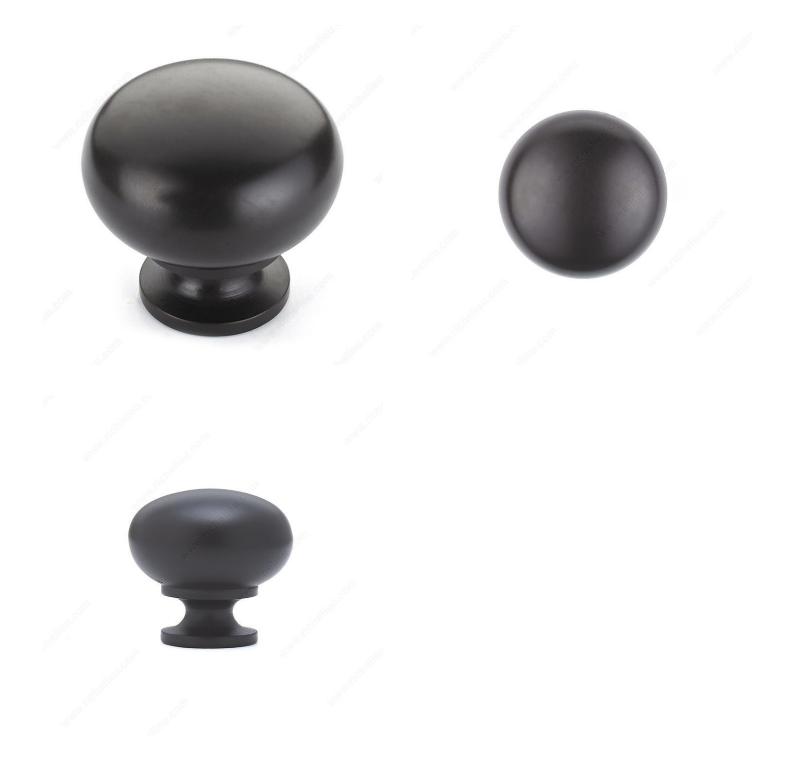

### DESCRIPTION

Contemporary mushroom-shaped knob by Richelieu. The simple, unobtrusive shape and smooth surface of this knob will subtly enhance your furnishings and décor. Rounded, user-friendly shape is appropriate for any commercial or residential project.

## **TECHNICAL SPECIFICATIONS**

| Product #                       | BP5923900              |
|---------------------------------|------------------------|
| Pulls and Knobs Style           | Functional             |
| Туре                            | Functional Models      |
| Diameter - Overall Dimensions   | 1 1/4 in*              |
| Material                        | Steel, Hollow Metal    |
| Base Diameter                   | 3/4 in*                |
| Color Group                     | Black Group            |
| Model                           | Urban                  |
| Finish Number                   | 900                    |
| Suggested Price                 | From \$5.00 to \$10.00 |
| Projection - Overall Dimensions | 1 3/16 in*             |

# PRODUCT PHOTOS