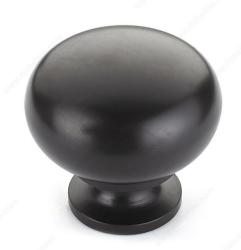

### DESCRIPTION

Contemporary mushroom-shaped knob by Richelieu. The simple, unobtrusive shape and smooth surface of this knob will subtly enhance your furnishings and décor. Rounded, user-friendly shape is appropriate for any commercial or residential project.

## **TECHNICAL SPECIFICATIONS**

| Product #                       | BP5923900              |
|---------------------------------|------------------------|
| Pulls and Knobs Style           | Functional             |
| Туре                            | Functional Models      |
| Diameter - Overall Dimensions   | 1 1/4 in*              |
| Material                        | Steel, Hollow Metal    |
| Base Diameter                   | 3/4 in*                |
| Color Group                     | Black Group            |
| Model                           | Urban                  |
| Finish Number                   | 900                    |
| Suggested Price                 | From \$5.00 to \$10.00 |
| Projection - Overall Dimensions | 1 3/16 in*             |