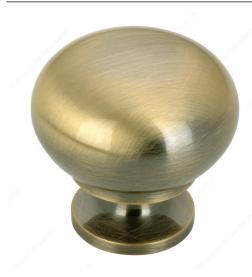

### Modern Metal Knob - 5923

Product # BP5923AE

Finish Antique English

Screw/Nail 8/32 in (Included)

Packaging format Bag

## **DESCRIPTION**

Contemporary mushroom-shaped knob by Richelieu. The simple, unobtrusive shape and smooth surface of this knob will subtly enhance your furnishings and décor. Rounded, user-friendly shape is appropriate for any commercial or residential project.

## **TECHNICAL SPECIFICATIONS**

| Product #                       | BP5923AE               |
|---------------------------------|------------------------|
| Pulls and Knobs Style           | Functional             |
| Туре                            | Functional Models      |
| Diameter - Overall Dimensions   | 1 1/4 in*              |
| Material                        | Steel, Hollow Metal    |
| Base Diameter                   | 3/4 in*                |
| Color Group                     | Yellow and Brass Group |
| Model                           | Urban                  |
| Finish Number                   | AE                     |
| Suggested Price                 | From \$5.00 to \$10.00 |
| Projection - Overall Dimensions | 1 3/16 in*             |