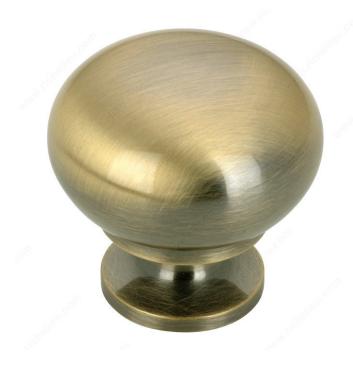

| Steel, Hollow Metal    |
| Base Diameter                   | 3/4 in*                |
| Color Group                     | Yellow and Brass Group |
| Model                           | Urban                  |
| Finish Number                   | AE                     |
| Suggested Price                 | From \$5.00 to \$10.00 |
| Projection - Overall Dimensions | 1 3/16 in*             |

#### Disclaimer

Measures shown with an asterisk (\*) have been converted as per your preference. These are not the official measures. To view the measures specified by the manufacturer, <u>click here</u>.

## **DISCLAIMER**

Although our oil-rubbed bronze and black finishes are achieved by means of a rigorous process, they may show signs of wear faster than other finishes.



# PRODUCT PHOTOS