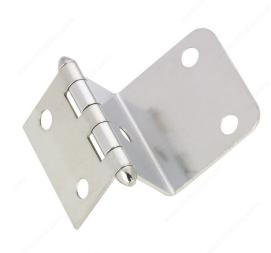

#### **DESCRIPTION**

Flush wrap hinge, without spring, for 3/4" door.

Add the finishing touch to your project with this semi-concealed wraparound hinge. A must in any classic design. Ideal for kitchens, bathrooms, furniture, and more.

### **TECHNICAL SPECIFICATIONS**

| Product #                   | BP5988140                                       |
|-----------------------------|-------------------------------------------------|
| Finish                      | Chrome                                          |
| Material                    | Metal                                           |
| Finial Style                | Urn                                             |
| Height - Overall Dimensions | 1 13/16 in*                                     |
| Width - Overall Dimensions  | 3 1/16 in*                                      |
| Type of Covering            | Inset                                           |
| Finish Number               | 140                                             |
| Door Thickness              | Max. 3/4 in                                     |
| Screw/Nail                  | Included, #5 Screw                              |
| Type of Hinge               | Classic, Traditional Partially Enveloping Hinge |
| Suggested Price             | From \$10.00 to \$15.00                         |