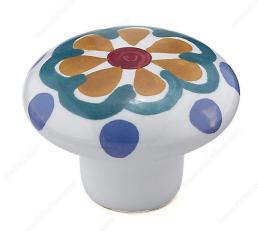

## **Eclectic Ceramic Knob - 037**

**Product #** BP60037326

Finish Orange Flower

## **DESCRIPTION**

Eclectic round ceramic knob with central screw detail on knob face. This product will provide a discreet complement to your kitchen or bathroom cabinetry.

## **TECHNICAL SPECIFICATIONS**

| Product #                       | BP60037326         |
|---------------------------------|--------------------|
| Pulls and Knobs Style           | Eclectic           |
| Diameter - Overall Dimensions   | 1 15/32 in*        |
| Material                        | Ceramic            |
| Screw/Nail                      | 8/32 in (Included) |
| Color Group                     | Patterns Group     |
| Finish Number                   | 326                |
| Suggested Price                 | Less than \$5.00   |
| Projection - Overall Dimensions | 1 1/16 in*         |