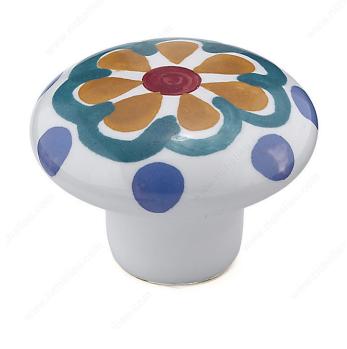

## **Eclectic Ceramic Knob - 037**

**Product #** BP60037326

Finish Orange Flower

## **DESCRIPTION**

Eclectic round ceramic knob with central screw detail on knob face. This product will provide a discreet complement to your kitchen or bathroom cabinetry.

## **TECHNICAL SPECIFICATIONS**

| Product #                       | BP60037326         |
|---------------------------------|--------------------|
| Pulls and Knobs Style           | Eclectic           |
| Diameter - Overall Dimensions   | 1 15/32 in*        |
| Material                        | Ceramic            |
| Screw/Nail                      | 8/32 in (Included) |
| Color Group                     | Patterns Group     |
| Finish Number                   | 326                |
| Suggested Price                 | Less than \$5.00   |
| Projection - Overall Dimensions | 1 1/16 in*         |