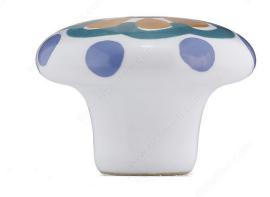

## **Eclectic Ceramic Knob - 037**

**Product #** BP60037326

Finish Orange Flower

## **DESCRIPTION**

Eclectic round ceramic knob with central screw detail on knob face. This product will provide a discreet complement to your kitchen or bathroom cabinetry.

## **TECHNICAL SPECIFICATIONS**

| Product #                       | BP60037326         |
|---------------------------------|--------------------|
| Pulls and Knobs Style           | Eclectic           |
| Diameter - Overall Dimensions   | 1 15/32 in*        |
| Material                        | Ceramic            |
| Screw/Nail                      | 8/32 in (Included) |
| Color Group                     | Patterns Group     |
| Finish Number                   | 326                |
| Suggested Price                 | Less than \$5.00   |
| Projection - Overall Dimensions | 1 1/16 in*         |