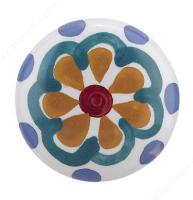

## **Eclectic Ceramic Knob - 037**

**Product #** BP60037326

Finish Orange Flower

## **DESCRIPTION**

Eclectic round ceramic knob with central screw detail on knob face. This product will provide a discreet complement to your kitchen or bathroom cabinetry.

## **TECHNICAL SPECIFICATIONS**

| Product #                       | BP60037326         |
|---------------------------------|--------------------|
| Pulls and Knobs Style           | Eclectic           |
| Diameter - Overall Dimensions   | 1 15/32 in*        |
| Material                        | Ceramic            |
| Screw/Nail                      | 8/32 in (Included) |
| Color Group                     | Patterns Group     |
| Finish Number                   | 326                |
| Suggested Price                 | Less than \$5.00   |
| Projection - Overall Dimensions | 1 1/16 in*         |