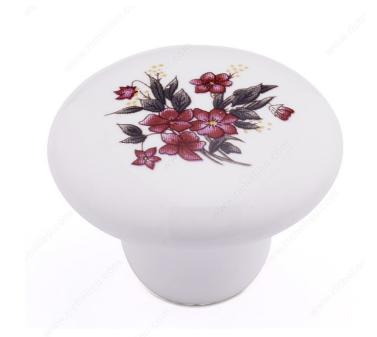

### **Eclectic Ceramic Knob - 6006**

Product # BP600662

Finish Wild Flower

#### **DESCRIPTION**

Eclectic round knob in brilliant ceramic. The floral bouquet motif brings the warm touch of country charm to home decor.

## **TECHNICAL SPECIFICATIONS**

| Product #                       | BP600662           |
|---------------------------------|--------------------|
| Pulls and Knobs Style           | Eclectic           |
| Diameter - Overall Dimensions   | 1 1/2 in*          |
| Material                        | Ceramic            |
| Screw/Nail                      | 8/32 in (Included) |
| Color Group                     | Patterns Group     |
| Finish Number                   | 62                 |
| Suggested Price                 | Less than \$5.00   |
| Projection - Overall Dimensions | 31/32 in*          |