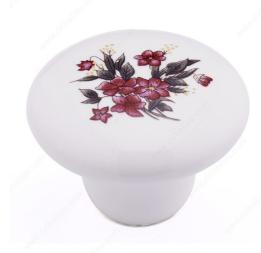

### **Eclectic Ceramic Knob - 6006**

Product # BP600662

Finish Wild Flower

#### **DESCRIPTION**

Eclectic round knob in brilliant ceramic. The floral bouquet motif brings the warm touch of country charm to home decor.

## **TECHNICAL SPECIFICATIONS**

| Product #                       | BP600662           |
|---------------------------------|--------------------|
| Pulls and Knobs Style           | Eclectic           |
| Diameter - Overall Dimensions   | 1 1/2 in*          |
| Material                        | Ceramic            |
| Screw/Nail                      | 8/32 in (Included) |
| Color Group                     | Patterns Group     |
| Finish Number                   | 62                 |
| Suggested Price                 | Less than \$5.00   |
| Projection - Overall Dimensions | 31/32 in*          |