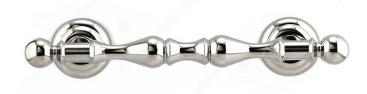

### **Traditional Metal Pull - 6011**

**Product #** BP60111180

Finish Polished Nickel

#### **DESCRIPTION**

This Richelieu handle pull features detailed decoration and a classic design. An elegant addition to furniture and cabinetry.

## **TECHNICAL SPECIFICATIONS**

| Product #                       | BP60111180              |
|---------------------------------|-------------------------|
| Pulls and Knobs Style           | Traditional             |
| Center to Center                | 4 in                    |
| Material                        | Zamak                   |
| Length - Overall Dimensions     | 6 3/32 in*              |
| Width - Overall Dimensions      | 1 3/16 in*              |
| Screw/Nail                      | 8/32 in (Included)      |
| Color Group                     | Gray and Chrome Group   |
| Model                           | Classic                 |
| Finish Number                   | 180                     |
| Suggested Price                 | From \$20.00 to \$30.00 |
| Projection - Overall Dimensions | 1 15/32 in*             |