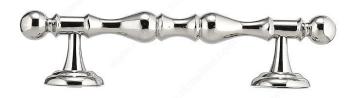

### **Traditional Metal Pull - 6011**

**Product #** BP60111180

Finish Polished Nickel

#### **DESCRIPTION**

This Richelieu handle pull features detailed decoration and a classic design. An elegant addition to furniture and cabinetry.

## **TECHNICAL SPECIFICATIONS**

| Product #                       | BP60111180              |
|---------------------------------|-------------------------|
| Pulls and Knobs Style           | Traditional             |
| Center to Center                | 4 in                    |
| Material                        | Zamak                   |
| Length - Overall Dimensions     | 6 3/32 in*              |
| Width - Overall Dimensions      | 1 3/16 in*              |
| Screw/Nail                      | 8/32 in (Included)      |
| Color Group                     | Gray and Chrome Group   |
| Model                           | Classic                 |
| Finish Number                   | 180                     |
| Suggested Price                 | From \$20.00 to \$30.00 |
| Projection - Overall Dimensions | 1 15/32 in*             |