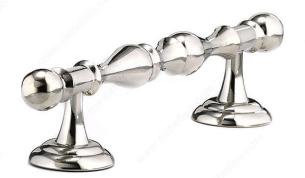

### **Traditional Metal Pull - 6011**

**Product #** BP60111180

Finish Polished Nickel

#### **DESCRIPTION**

This Richelieu handle pull features detailed decoration and a classic design. An elegant addition to furniture and cabinetry.

## **TECHNICAL SPECIFICATIONS**

| Product #                       | BP60111180              |
|---------------------------------|-------------------------|
| Pulls and Knobs Style           | Traditional             |
| Center to Center                | 4 in                    |
| Material                        | Zamak                   |
| Length - Overall Dimensions     | 6 3/32 in*              |
| Width - Overall Dimensions      | 1 3/16 in*              |
| Screw/Nail                      | 8/32 in (Included)      |
| Color Group                     | Gray and Chrome Group   |
| Model                           | Classic                 |
| Finish Number                   | 180                     |
| Suggested Price                 | From \$20.00 to \$30.00 |
| Projection - Overall Dimensions | 1 15/32 in*             |