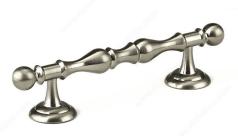

## **Traditional Metal Pull - 6011**

**Product #** BP60111195

Finish Brushed Nickel

#### DESCRIPTION

This Richelieu handle pull features detailed decoration and a classic design. An elegant addition to furniture and cabinetry.

### **TECHNICAL SPECIFICATIONS**

| Product #                       | BP60111195              |
|---------------------------------|-------------------------|
| Pulls and Knobs Style           | Traditional             |
| Center to Center                | 4 in                    |
| Material                        | Zamak                   |
| Length - Overall Dimensions     | 6 3/32 in*              |
| Width - Overall Dimensions      | 1 3/16 in*              |
| Screw/Nail                      | 8/32 in (Included)      |
| Color Group                     | Gray and Chrome Group   |
| Model                           | Classic                 |
| Finish Number                   | 195                     |
| Suggested Price                 | From \$20.00 to \$30.00 |
| Projection - Overall Dimensions | 1 15/32 in*             |