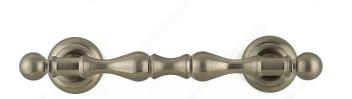

## **Traditional Metal Pull - 6011**

**Product #** BP60111195

Finish Brushed Nickel

#### DESCRIPTION

This Richelieu handle pull features detailed decoration and a classic design. An elegant addition to furniture and cabinetry.

### **TECHNICAL SPECIFICATIONS**

| Product #                       | BP60111195              |
|---------------------------------|-------------------------|
| Pulls and Knobs Style           | Traditional             |
| Center to Center                | 4 in                    |
| Material                        | Zamak                   |
| Length - Overall Dimensions     | 6 3/32 in*              |
| Width - Overall Dimensions      | 1 3/16 in*              |
| Screw/Nail                      | 8/32 in (Included)      |
| Color Group                     | Gray and Chrome Group   |
| Model                           | Classic                 |
| Finish Number                   | 195                     |
| Suggested Price                 | From \$20.00 to \$30.00 |
| Projection - Overall Dimensions | 1 15/32 in*             |