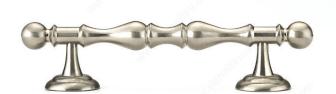

## **Traditional Metal Pull - 6011**

**Product #** BP60111195

Finish Brushed Nickel

#### DESCRIPTION

This Richelieu handle pull features detailed decoration and a classic design. An elegant addition to furniture and cabinetry.

### **TECHNICAL SPECIFICATIONS**

| Product #                       | BP60111195              |
|---------------------------------|-------------------------|
| Pulls and Knobs Style           | Traditional             |
| Center to Center                | 4 in                    |
| Material                        | Zamak                   |
| Length - Overall Dimensions     | 6 3/32 in*              |
| Width - Overall Dimensions      | 1 3/16 in*              |
| Screw/Nail                      | 8/32 in (Included)      |
| Color Group                     | Gray and Chrome Group   |
| Model                           | Classic                 |
| Finish Number                   | 195                     |
| Suggested Price                 | From \$20.00 to \$30.00 |
| Projection - Overall Dimensions | 1 15/32 in*             |