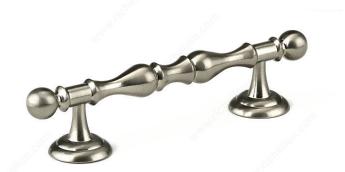

## **Traditional Metal Pull - 6011**

**Product #** BP60111195

Finish Brushed Nickel

#### DESCRIPTION

This Richelieu handle pull features detailed decoration and a classic design. An elegant addition to furniture and cabinetry.

### **TECHNICAL SPECIFICATIONS**

| Product #                       | BP60111195              |
|---------------------------------|-------------------------|
| Pulls and Knobs Style           | Traditional             |
| Center to Center                | 4 in                    |
| Material                        | Zamak                   |
| Length - Overall Dimensions     | 6 3/32 in*              |
| Width - Overall Dimensions      | 1 3/16 in*              |
| Screw/Nail                      | 8/32 in (Included)      |
| Color Group                     | Gray and Chrome Group   |
| Model                           | Classic                 |
| Finish Number                   | 195                     |
| Suggested Price                 | From \$20.00 to \$30.00 |
| Projection - Overall Dimensions | 1 15/32 in*             |