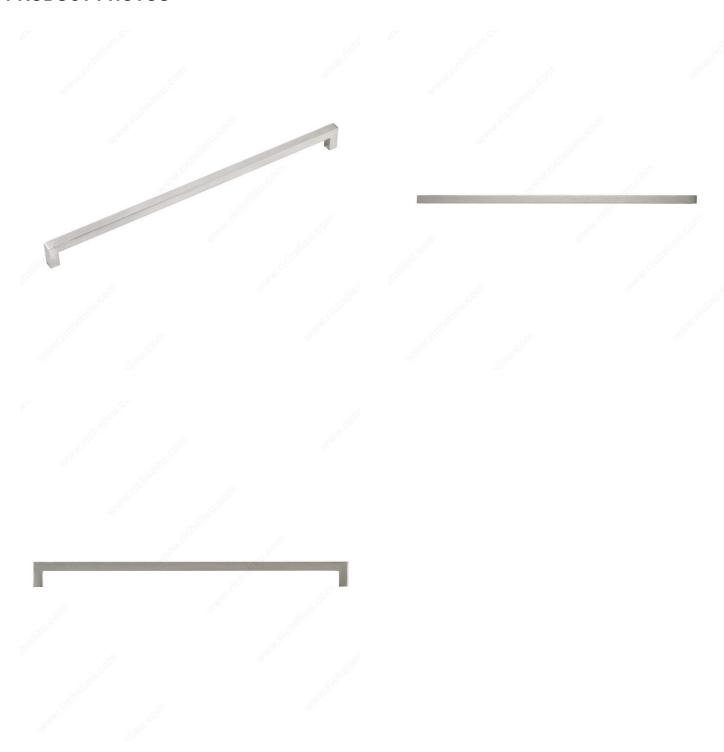

| Stainless Steel, 201 Stainless Steel |
| Complete Collection by Model    | All Collections, 604                 |
| Width - Overall Dimensions      | 19/32 in*                            |
| Screw/Nail                      | 8/32 in (Included)                   |
| Color Group                     | Gray and Chrome Group                |
| Finish Number                   | 170                                  |
| Suggested Price                 | From \$20.00 to \$30.00              |
| Projection - Overall Dimensions | 1 9/16 in*                           |

#### **Disclaimer**

Measures shown with an asterisk (\*) have been converted as per your preference. These are not the official measures. To view the measures specified by the manufacturer, <u>click here</u>.



# PRODUCT PHOTOS