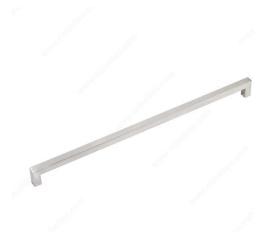

#### Modern Stainless Steel Pull - 604

Product # BP604480170

Center to Center 18 7/8 in\*

**Standards and Certifications** 

Length - Overall Dimensions 19 1/2 in\*

## **DESCRIPTION**

The modern lines of this angular metallic pull will make the right statement on any surface. A clean and crisp detail for your modern space.

## **TECHNICAL SPECIFICATIONS**

| Product #                       | BP604480170                          |
|---------------------------------|--------------------------------------|
| Pulls and Knobs Style           | Modern                               |
| Finish                          | Stainless Steel                      |
| Material                        | Stainless Steel, 201 Stainless Steel |
| Complete Collection by Model    | All Collections, 604                 |
| Width - Overall Dimensions      | 19/32 in*                            |
| Screw/Nail                      | 8/32 in (Included)                   |
| Color Group                     | Gray and Chrome Group                |
| Finish Number                   | 170                                  |
| Suggested Price                 | From \$20.00 to \$30.00              |
| Projection - Overall Dimensions | 1 9/16 in*                           |