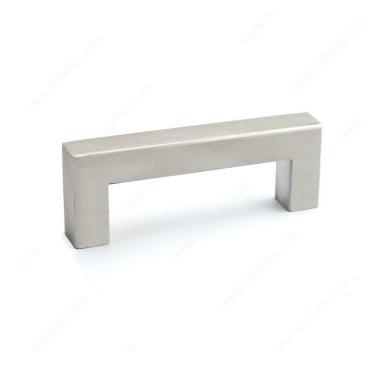

#### Modern Stainless Steel Pull - 604

**Product #** BP60496170

Center to Center 3 25/32 in\*

**Standards and Certifications** 

Length - Overall Dimensions 4 3/8 in\*

## **DESCRIPTION**

The modern lines of this angular metallic pull will make the right statement on any surface. A clean and crisp detail for your modern space.

## **TECHNICAL SPECIFICATIONS**

| Product #                       | BP60496170                           |
|---------------------------------|--------------------------------------|
| Pulls and Knobs Style           | Modern                               |
| Finish                          | Stainless Steel                      |
| Material                        | Stainless Steel, 201 Stainless Steel |
| Complete Collection by Model    | All Collections, 604                 |
| Width - Overall Dimensions      | 19/32 in*                            |
| Screw/Nail                      | 8/32 in (Included)                   |
| Color Group                     | Gray and Chrome Group                |
| Finish Number                   | 170                                  |
| Suggested Price                 | From \$10.00 to \$15.00              |
| Projection - Overall Dimensions | 1 9/16 in*                           |