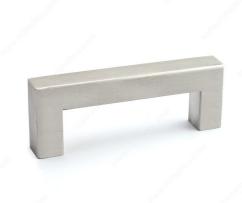

#### Modern Stainless Steel Pull - 604

**Product #** BP60496170

Center to Center 3 25/32 in\*

**Standards and Certifications** 

Length - Overall Dimensions 4 3/8 in\*

## **DESCRIPTION**

The modern lines of this angular metallic pull will make the right statement on any surface. A clean and crisp detail for your modern space.

## **TECHNICAL SPECIFICATIONS**

| Product #                       | BP60496170                           |
|---------------------------------|--------------------------------------|
| Pulls and Knobs Style           | Modern                               |
| Finish                          | Stainless Steel                      |
| Material                        | Stainless Steel, 201 Stainless Steel |
| Complete Collection by Model    | All Collections, 604                 |
| Width - Overall Dimensions      | 19/32 in*                            |
| Screw/Nail                      | 8/32 in (Included)                   |
| Color Group                     | Gray and Chrome Group                |
| Finish Number                   | 170                                  |
| Suggested Price                 | From \$10.00 to \$15.00              |
| Projection - Overall Dimensions | 1 9/16 in*                           |