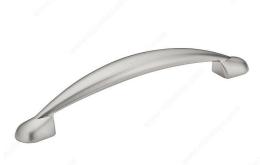

## Modern Metal Pull - 60816

Product # BP608160195

### DESCRIPTION

This modern bow pull with flared ends will add a touch of elegance to your furniture and cabinets.

### **TECHNICAL SPECIFICATIONS**

| Product #                       | BP608160195             |
|---------------------------------|-------------------------|
| Pulls and Knobs Style           | Modern                  |
| Center to Center                | 6 5/16 in*              |
| Finish                          | Brushed Nickel          |
| Material                        | Zamak                   |
| Length - Overall Dimensions     | 7 5/16 in*              |
| Width - Overall Dimensions      | 7/8 in*                 |
| Screw/Nail                      | M4 (Included)           |
| Color Group                     | Gray and Chrome Group   |
| Finish Number                   | 195                     |
| Suggested Price                 | From \$20.00 to \$30.00 |
| Projection - Overall Dimensions | 1 11/32 in*             |