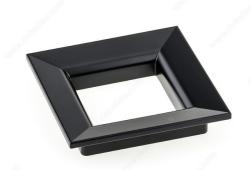

### **Modern Plastic Pull - 6129**

Product # BP61296490

#### **DESCRIPTION**

The trendy geometric design of this square plastic pull will give cabinetry a modern upgrade.

## **TECHNICAL SPECIFICATIONS**

| Product #                       | BP61296490              |
|---------------------------------|-------------------------|
| Pulls and Knobs Style           | Modern                  |
| Center to Center                | 2 17/32 in*             |
| Finish                          | Black                   |
| Material                        | Plastic                 |
| Length - Overall Dimensions     | 3 21/32 in*             |
| Width - Overall Dimensions      | 3 21/32 in*             |
| Screw/Nail                      | M4 (Included)           |
| Color Group                     | Black Group             |
| Model                           | Modern                  |
| Finish Number                   | 90                      |
| Suggested Price                 | From \$10.00 to \$15.00 |
| Projection - Overall Dimensions | 23/32 in*               |
| Collections                     | New Collection          |