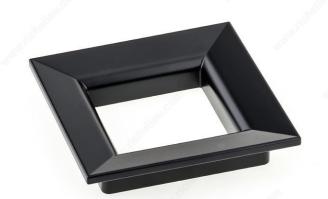

### **Modern Plastic Pull - 6129**

Product # BP61296490

#### **DESCRIPTION**

The trendy geometric design of this square plastic pull will give cabinetry a modern upgrade.

## **TECHNICAL SPECIFICATIONS**

| Product #                       | BP61296490              |
|---------------------------------|-------------------------|
| Pulls and Knobs Style           | Modern                  |
| Center to Center                | 2 17/32 in*             |
| Finish                          | Black                   |
| Material                        | Plastic                 |
| Length - Overall Dimensions     | 3 21/32 in*             |
| Width - Overall Dimensions      | 3 21/32 in*             |
| Screw/Nail                      | M4 (Included)           |
| Color Group                     | Black Group             |
| Model                           | Modern                  |
| Finish Number                   | 90                      |
| Suggested Price                 | From \$10.00 to \$15.00 |
| Projection - Overall Dimensions | 23/32 in*               |
| Collections                     | New Collection          |