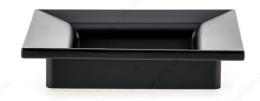

### **Modern Plastic Pull - 6129**

Product # BP61296490

#### **DESCRIPTION**

The trendy geometric design of this square plastic pull will give cabinetry a modern upgrade.

## **TECHNICAL SPECIFICATIONS**

| Product #                       | BP61296490              |
|---------------------------------|-------------------------|
| Pulls and Knobs Style           | Modern                  |
| Center to Center                | 2 17/32 in*             |
| Finish                          | Black                   |
| Material                        | Plastic                 |
| Length - Overall Dimensions     | 3 21/32 in*             |
| Width - Overall Dimensions      | 3 21/32 in*             |
| Screw/Nail                      | M4 (Included)           |
| Color Group                     | Black Group             |
| Model                           | Modern                  |
| Finish Number                   | 90                      |
| Suggested Price                 | From \$10.00 to \$15.00 |
| Projection - Overall Dimensions | 23/32 in*               |
| Collections                     | New Collection          |