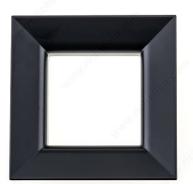

### **Modern Plastic Pull - 6129**

Product # BP61296490

#### **DESCRIPTION**

The trendy geometric design of this square plastic pull will give cabinetry a modern upgrade.

## **TECHNICAL SPECIFICATIONS**

| Product #                       | BP61296490              |
|---------------------------------|-------------------------|
| Pulls and Knobs Style           | Modern                  |
| Center to Center                | 2 17/32 in*             |
| Finish                          | Black                   |
| Material                        | Plastic                 |
| Length - Overall Dimensions     | 3 21/32 in*             |
| Width - Overall Dimensions      | 3 21/32 in*             |
| Screw/Nail                      | M4 (Included)           |
| Color Group                     | Black Group             |
| Model                           | Modern                  |
| Finish Number                   | 90                      |
| Suggested Price                 | From \$10.00 to \$15.00 |
| Projection - Overall Dimensions | 23/32 in*               |
| Collections                     | New Collection          |