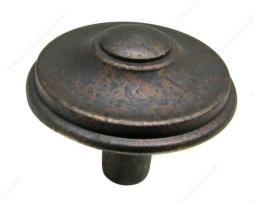

## **Transitional Brass Knob - 6134**

Product # BP613433138

#### **DESCRIPTION**

This round knob is enhanced at the center and perimeter with mid-century embellishments, The thin base adds a fresh and modern touch.

### **TECHNICAL SPECIFICATIONS**

| Product #                       | BP613433138             |
|---------------------------------|-------------------------|
| Pulls and Knobs Style           | Transitional            |
| Finish                          | Spotted Bronze          |
| Diameter - Overall Dimensions   | 1 5/16 in*              |
| Material                        | Brass                   |
| Screw/Nail                      | M4 (Included)           |
| Color Group                     | Brown and Bronze Group  |
| Model                           | Art Deco                |
| Finish Number                   | 138                     |
| Suggested Price                 | From \$15.00 to \$20.00 |
| Projection - Overall Dimensions | 1 1/16 in*              |
| Collections                     | Povera                  |