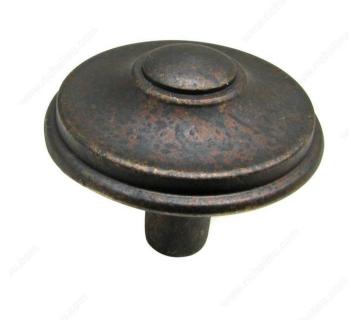

## **Transitional Brass Knob - 6134**

Product # BP613433138

#### **DESCRIPTION**

This round knob is enhanced at the center and perimeter with mid-century embellishments, The thin base adds a fresh and modern touch.

### **TECHNICAL SPECIFICATIONS**

| Product #                       | BP613433138             |
|---------------------------------|-------------------------|
| Pulls and Knobs Style           | Transitional            |
| Finish                          | Spotted Bronze          |
| Diameter - Overall Dimensions   | 1 5/16 in*              |
| Material                        | Brass                   |
| Screw/Nail                      | M4 (Included)           |
| Color Group                     | Brown and Bronze Group  |
| Model                           | Art Deco                |
| Finish Number                   | 138                     |
| Suggested Price                 | From \$15.00 to \$20.00 |
| Projection - Overall Dimensions | 1 1/16 in*              |
| Collections                     | Povera                  |