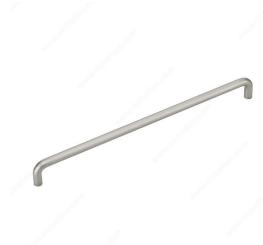

## **Functional Metal Pull - 6211**

Product # BP6211288184

Center to Center 11 3/8 in\*

Finish Matte Nickel

**Material** Steel

Length - Overall Dimensions 11 3/4 in\*

## **DESCRIPTION**

With its clean lines, this Richelieu pull will give your kitchen and bathroom cabinets a contemporary look.

## **TECHNICAL SPECIFICATIONS**

| Product #                       | BP6211288184            |
|---------------------------------|-------------------------|
| Pulls and Knobs Style           | Modern                  |
| Туре                            | Functional Models       |
| Diameter - Overall Dimensions   | 13/32 in*               |
| Width - Overall Dimensions      | 13/32 in*               |
| Screw/Nail                      | M4 (Included)           |
| Color Group                     | Gray and Chrome Group   |
| Model                           | Urban                   |
| Finish Number                   | 184                     |
| Suggested Price                 | From \$15.00 to \$20.00 |
| Projection - Overall Dimensions | 1 1/4 in*               |