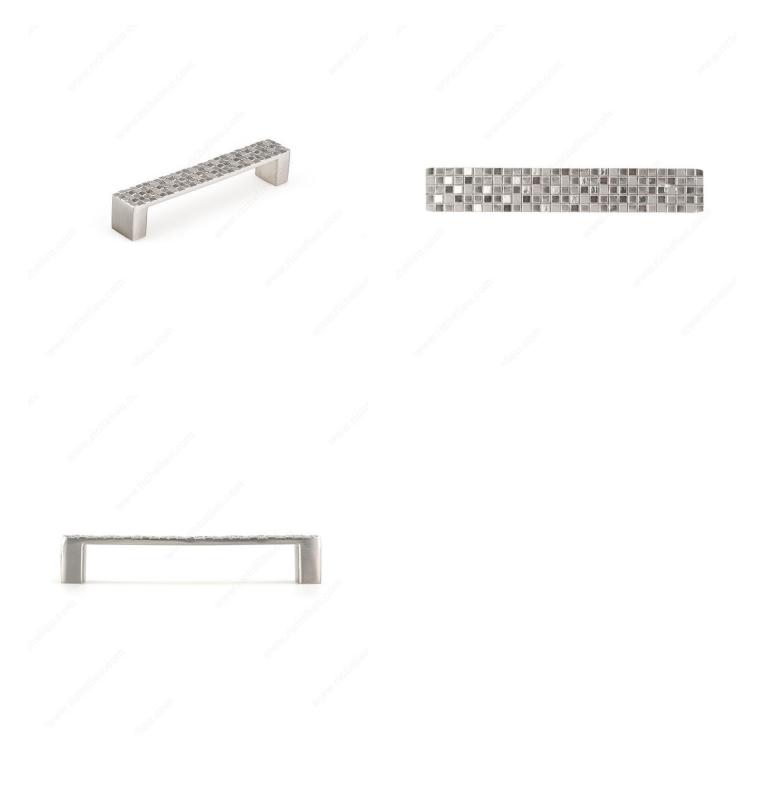

## DESCRIPTION

The checkered face of this pull will add a fancy touch to furniture and cabinetry.

# PRODUCT PHOTOS