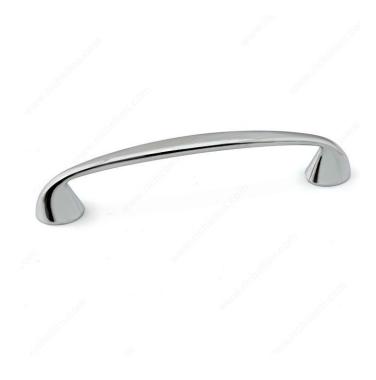

### **Transitional Metal Pull - 6231**

Product # BP6231396140

Finish Chrome

#### **DESCRIPTION**

This simple curved pull with wide posts that flare inward will add subtle charm to furniture and cabinetry.

## **TECHNICAL SPECIFICATIONS**

| Product #                       | BP6231396140           |
|---------------------------------|------------------------|
| Pulls and Knobs Style           | Transitional           |
| Center to Center                | 3 25/32 in*            |
| Material                        | Zamak                  |
| Length - Overall Dimensions     | 4 7/16 in*             |
| Width - Overall Dimensions      | 9/16 in*               |
| Screw/Nail                      | M4 (Included)          |
| Color Group                     | Gray and Chrome Group  |
| Finish Number                   | 140                    |
| Suggested Price                 | From \$5.00 to \$10.00 |
| Projection - Overall Dimensions | 15/16 in*              |