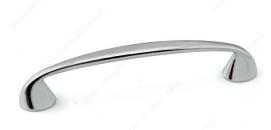

### **Transitional Metal Pull - 6231**

Product # BP6231396140

Finish Chrome

#### **DESCRIPTION**

This simple curved pull with wide posts that flare inward will add subtle charm to furniture and cabinetry.

## **TECHNICAL SPECIFICATIONS**

| Product #                       | BP6231396140           |
|---------------------------------|------------------------|
| Pulls and Knobs Style           | Transitional           |
| Center to Center                | 3 25/32 in*            |
| Material                        | Zamak                  |
| Length - Overall Dimensions     | 4 7/16 in*             |
| Width - Overall Dimensions      | 9/16 in*               |
| Screw/Nail                      | M4 (Included)          |
| Color Group                     | Gray and Chrome Group  |
| Finish Number                   | 140                    |
| Suggested Price                 | From \$5.00 to \$10.00 |
| Projection - Overall Dimensions | 15/16 in*              |