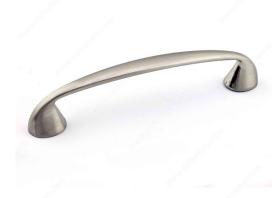

## **Transitional Metal Pull - 6231**

Product # BP6231396195

Finish Brushed Nickel

#### **DESCRIPTION**

This simple curved pull with wide posts that flare inward will add subtle charm to furniture and cabinetry.

## **TECHNICAL SPECIFICATIONS**

| Product #                       | BP6231396195           |
|---------------------------------|------------------------|
| Pulls and Knobs Style           | Transitional           |
| Center to Center                | 3 25/32 in*            |
| Material                        | Zamak                  |
| Length - Overall Dimensions     | 4 7/16 in*             |
| Width - Overall Dimensions      | 9/16 in*               |
| Screw/Nail                      | M4 (Included)          |
| Color Group                     | Gray and Chrome Group  |
| Finish Number                   | 195                    |
| Suggested Price                 | From \$5.00 to \$10.00 |
| Projection - Overall Dimensions | 15/16 in*              |