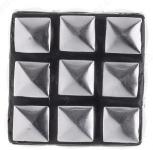

#### **DESCRIPTION**

This hand-made eclectic wood knob is detailed with pyramidal metal squares for a stylish look.

## **TECHNICAL SPECIFICATIONS**

| Product #                       | BP6244333319590        |
|---------------------------------|------------------------|
| Pulls and Knobs Style           | Eclectic               |
| Finish                          | Black, Brushed Nickel  |
| Material                        | Metal, Wood            |
| Length - Overall Dimensions     | 1 5/16 in*             |
| Width - Overall Dimensions      | 1 5/16 in*             |
| Screw/Nail                      | M4 (Included)          |
| Color Group                     | Gray and Chrome Group  |
| Finish Number                   | 90, 195                |
| Suggested Price                 | From \$5.00 to \$10.00 |
| Projection - Overall Dimensions | 29/32 in*              |
| Collections                     | New Collection         |