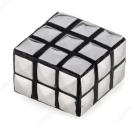

#### **DESCRIPTION**

This hand-made eclectic wood knob is detailed with pyramidal metal squares for a stylish look.

## **TECHNICAL SPECIFICATIONS**

| Product #                       | BP6244333319590        |
|---------------------------------|------------------------|
| Pulls and Knobs Style           | Eclectic               |
| Finish                          | Black, Brushed Nickel  |
| Material                        | Metal, Wood            |
| Length - Overall Dimensions     | 1 5/16 in*             |
| Width - Overall Dimensions      | 1 5/16 in*             |
| Screw/Nail                      | M4 (Included)          |
| Color Group                     | Gray and Chrome Group  |
| Finish Number                   | 90, 195                |
| Suggested Price                 | From \$5.00 to \$10.00 |
| Projection - Overall Dimensions | 29/32 in*              |
| Collections                     | New Collection         |