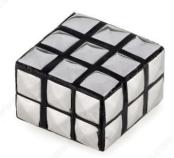

#### **DESCRIPTION**

This hand-made eclectic wood knob is detailed with pyramidal metal squares for a stylish look.

## **TECHNICAL SPECIFICATIONS**

| Product #                       | BP6244333319590        |
|---------------------------------|------------------------|
| Pulls and Knobs Style           | Eclectic               |
| Finish                          | Black, Brushed Nickel  |
| Material                        | Metal, Wood            |
| Length - Overall Dimensions     | 1 5/16 in*             |
| Width - Overall Dimensions      | 1 5/16 in*             |
| Screw/Nail                      | M4 (Included)          |
| Color Group                     | Gray and Chrome Group  |
| Finish Number                   | 90, 195                |
| Suggested Price                 | From \$5.00 to \$10.00 |
| Projection - Overall Dimensions | 29/32 in*              |
| Collections                     | New Collection         |