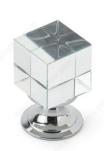

## **DESCRIPTION**

This glass cubic knob is contrasted beautifully with its round chrome base: a charming combination of geometric shapes that will accentuate cabinetry and furniture.