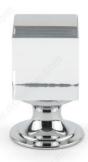

## **DESCRIPTION**

This glass cubic knob is contrasted beautifully with its round chrome base: a charming combination of geometric shapes that will accentuate cabinetry and furniture.