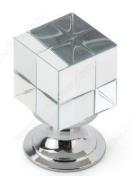

## **DESCRIPTION**

This glass cubic knob is contrasted beautifully with its round chrome base: a charming combination of geometric shapes that will accentuate cabinetry and furniture.