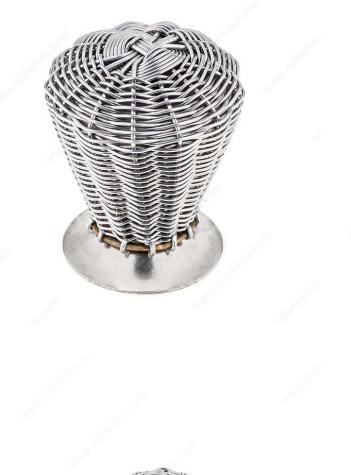

### DESCRIPTION

This wire basket knob rests on top of a metal back plate and will add a charming touch to drawer fronts.

### **TECHNICAL SPECIFICATIONS**

| Product #                       | BP635737195             |
|---------------------------------|-------------------------|
| Pulls and Knobs Style           | Eclectic                |
| Finish                          | Brushed Nickel          |
| Diameter - Overall Dimensions   | 1 3/8 in*               |
| Material                        | Metal                   |
| Base Diameter                   | 1 7/32 in*              |
| Screw/Nail                      | M4 (Included)           |
| Color Group                     | Gray and Chrome Group   |
| Finish Number                   | 195                     |
| Suggested Price                 | From \$10.00 to \$15.00 |
| Projection - Overall Dimensions | 1 25/32 in*             |
| Collections                     | New Collection          |