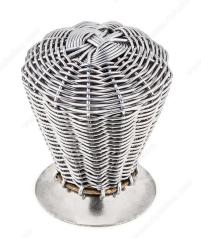

### DESCRIPTION

This wire basket knob rests on top of a metal back plate and will add a charming touch to drawer fronts.

### **TECHNICAL SPECIFICATIONS**

| Product #                       | BP635737195             |
|---------------------------------|-------------------------|
| Pulls and Knobs Style           | Eclectic                |
| Finish                          | Brushed Nickel          |
| Diameter - Overall Dimensions   | 1 3/8 in*               |
| Material                        | Metal                   |
| Base Diameter                   | 1 7/32 in*              |
| Screw/Nail                      | M4 (Included)           |
| Color Group                     | Gray and Chrome Group   |
| Finish Number                   | 195                     |
| Suggested Price                 | From \$10.00 to \$15.00 |
| Projection - Overall Dimensions | 1 25/32 in*             |
| Collections                     | New Collection          |