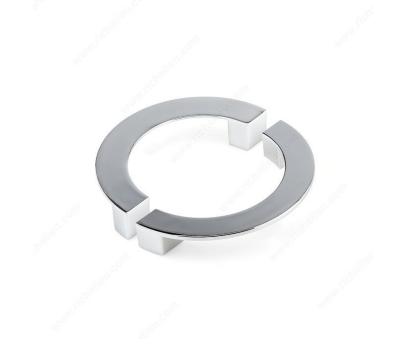

## **DESCRIPTION**

Each pull is sold separately.

This half ring pull will give a modern upgrade to cabinetry. Use 2 pulls together to create a chic full ring shape that pops.