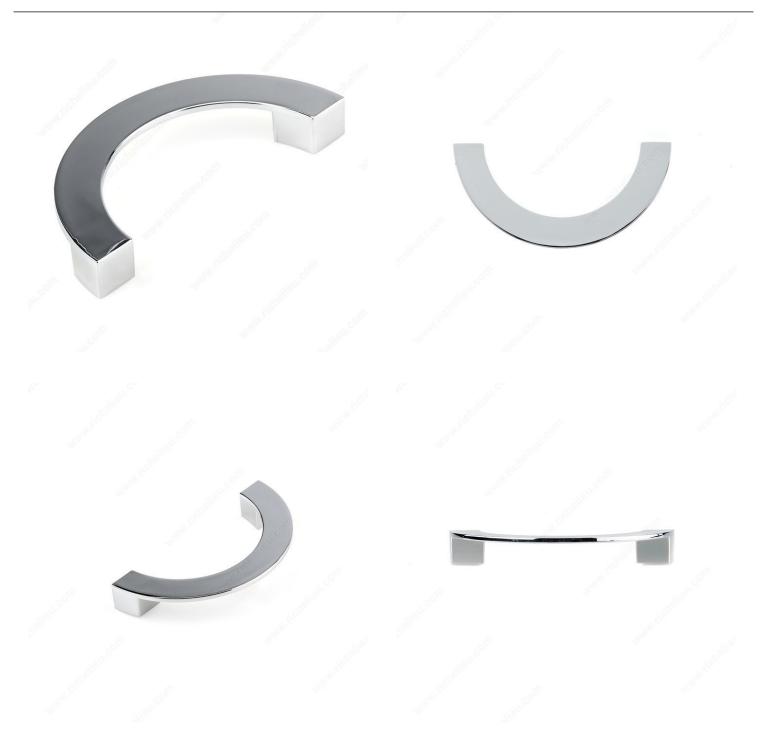

## **DESCRIPTION**

Each pull is sold separately.

This half ring pull will give a modern upgrade to cabinetry. Use 2 pulls together to create a chic full ring shape that pops.

## **PRODUCT PHOTOS**