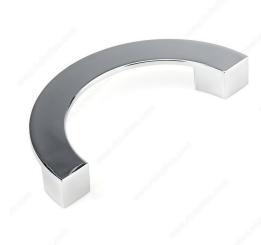

# Modern Metal Pull - 6367

**Product #** BP6367128140

Center to Center 5 1/32 in\*

Finish Chrome

**Length - Overall Dimensions** 5 1/2 in\*

Width - Overall Dimensions 2 3/4 in\*

## **DESCRIPTION**

Each pull is sold separately.

This half ring pull will give a modern upgrade to cabinetry. Use 2 pulls together to create a chic full ring shape that pops.