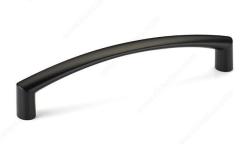

## Modern Metal Pull - 6500

Product # BP650020128900

Finish Matte Black

Screw/Nail 8/32 in (Included)

Packaging format Bag

### DESCRIPTION

Add a touch of elegance to your cabinets and drawers with this handle by Richelieu. With its curved shape, this pull is sure to add a distinguished look to all interiors.

### **TECHNICAL SPECIFICATIONS**

| Product #                       | BP650020128900          |
|---------------------------------|-------------------------|
| Pulls and Knobs Style           | Modern                  |
| Center to Center                | 5 1/32 in*              |
| Material                        | Zamak                   |
| Length - Overall Dimensions     | 5 7/16 in*              |
| Width - Overall Dimensions      | 1/2 in*                 |
| Color Group                     | Black Group             |
| Model                           | Urban                   |
| Finish Number                   | 900                     |
| Suggested Price                 | From \$10.00 to \$15.00 |
| Projection - Overall Dimensions | 1 3/16 in*              |