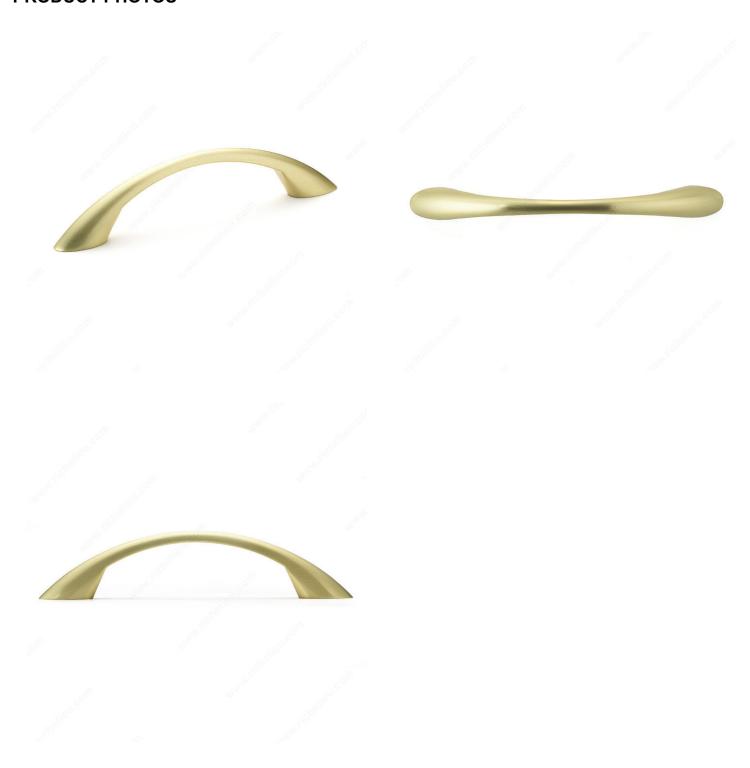

# PRODUCT PHOTOS

## **DESCRIPTION**

A modern metal bow pull with rounded ends by Richelieu. An elegant addition to cabinet doors and drawers.