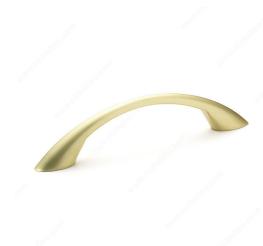

# **Modern Metal Pull - 6501**

Product # BP65017160

Finish Satin Brass

**Material** Zamak

Screw/Nail 8/32 in (Included)

Packaging format Bag

## **DESCRIPTION**

A modern metal bow pull with rounded ends by Richelieu. An elegant addition to cabinet doors and drawers.

## **TECHNICAL SPECIFICATIONS**

| Product #                       | BP65017160             |
|---------------------------------|------------------------|
| Pulls and Knobs Style           | Modern                 |
| Center to Center                | 3 25/32 in*            |
| Length - Overall Dimensions     | 5 3/16 in*             |
| Width - Overall Dimensions      | 9/16 in*               |
| Color Group                     | Yellow and Brass Group |
| Model                           | Urban                  |
| Finish Number                   | 160                    |
| Suggested Price                 | From \$5.00 to \$10.00 |
| Projection - Overall Dimensions | 1 5/32 in*             |