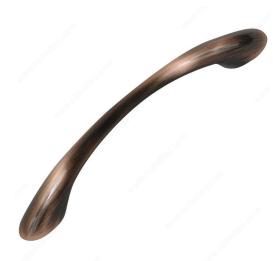

## **Modern Metal Pull - 6501**

**Product #** BP65017193

Finish Antique Copper

**Material** Zamak

Screw/Nail 8/32 in (Included)

Packaging format Bag

## **DESCRIPTION**

A modern metal bow pull with rounded ends by Richelieu. An elegant addition to cabinet doors and drawers.

## **TECHNICAL SPECIFICATIONS**

| Product #                       | BP65017193                |
|---------------------------------|---------------------------|
| Pulls and Knobs Style           | Modern                    |
| Center to Center                | 3 25/32 in*               |
| Length - Overall Dimensions     | 5 3/16 in*                |
| Width - Overall Dimensions      | 9/16 in*                  |
| Color Group                     | Red, Rose, and Rust Group |
| Model                           | Urban                     |
| Finish Number                   | 193                       |
| Suggested Price                 | From \$5.00 to \$10.00    |
| Projection - Overall Dimensions | 1 5/32 in*                |