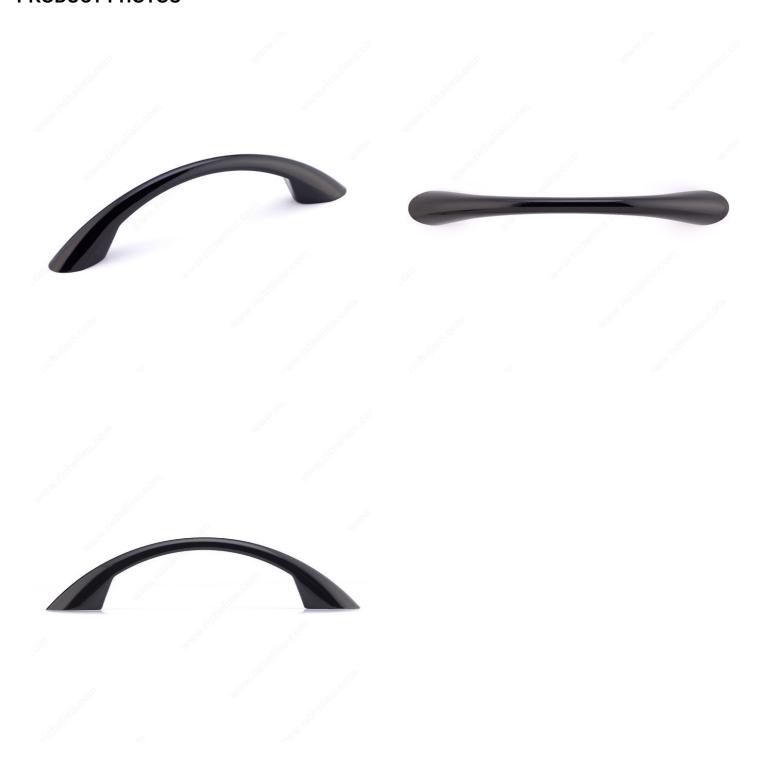

ngth - Overall Dimensions     | 5 3/16 in*             |
| Width - Overall Dimensions      | 9/16 in*               |
| Color Group                     | Black Group            |
| Model                           | Urban                  |
| Finish Number                   | 90                     |
| Suggested Price                 | From \$5.00 to \$10.00 |
| Projection - Overall Dimensions | 1 5/32 in*             |

#### Disclaimer

Measures shown with an asterisk (\*) have been converted as per your preference. These are not the official measures. To view the measures specified by the manufacturer, <u>click here</u>.

### **DISCLAIMER**

Although our black finish is achieved through a rigorous process, it may show signs of normal usage faster than other finishes.



# PRODUCT PHOTOS