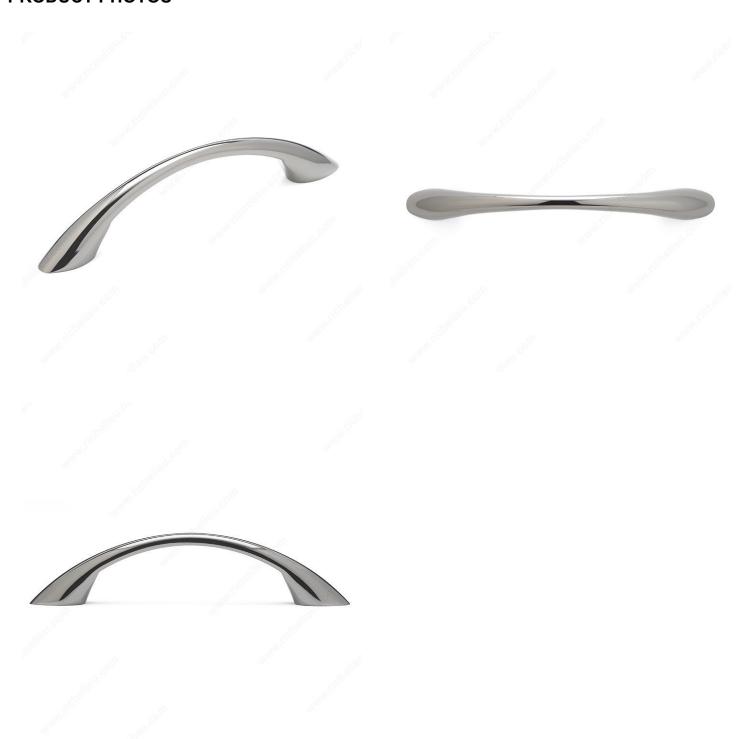

- Overall Dimensions     | 5 3/16 in*             |
| Width - Overall Dimensions      | 9/16 in*               |
| Color Group                     | Black Group            |
| Model                           | Urban                  |
| Finish Number                   | 91                     |
| Suggested Price                 | From \$5.00 to \$10.00 |
| Projection - Overall Dimensions | 1 5/32 in*             |

#### **Disclaimer**

Measures shown with an asterisk (\*) have been converted as per your preference. These are not the official measures. To view the measures specified by the manufacturer, <u>click here</u>.

### **DISCLAIMER**

Although our black finish is achieved through a rigorous process, it may show signs of normal usage faster than other finishes.



# PRODUCT PHOTOS