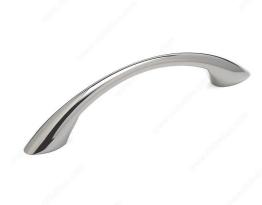

## **Modern Metal Pull - 6501**

Product # BP6501791

Finish Black Nickel

**Material** Zamak

Screw/Nail 8/32 in (Included)

Packaging format Bag

## DESCRIPTION

A modern metal bow pull with rounded ends by Richelieu. An elegant addition to cabinet doors and drawers.

# **TECHNICAL SPECIFICATIONS**

| Product #                       | BP6501791              |
|---------------------------------|------------------------|
| Pulls and Knobs Style           | Modern                 |
| Center to Center                | 3 25/32 in*            |
| Length - Overall Dimensions     | 5 3/16 in*             |
| Width - Overall Dimensions      | 9/16 in*               |
| Color Group                     | Black Group            |
| Model                           | Urban                  |
| Finish Number                   | 91                     |
| Suggested Price                 | From \$5.00 to \$10.00 |
| Projection - Overall Dimensions | 1 5/32 in*             |