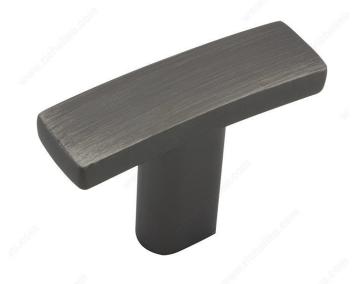

## **Transitional Metal Knob - 650**

Product # BP65038143

Finish Antique Nickel

Packaging format Bag

#### **DESCRIPTION**

This transitional style Richelieu knob upgrades the look of kitchen and bathroom cabinets. Its slightly curved shape will add a distinguished look to your interior decor.

## **TECHNICAL SPECIFICATIONS**

| Product #                       | BP65038143            |
|---------------------------------|-----------------------|
| Pulls and Knobs Style           | Transitional          |
| Material                        | Zamak                 |
| Length - Overall Dimensions     | 1 1/2 in*             |
| Width - Overall Dimensions      | 7/16 in*              |
| Screw/Nail                      | 8/32 in (Included)    |
| Color Group                     | Gray and Chrome Group |
| Finish Number                   | 143                   |
| Suggested Price                 | Less than \$5.00      |
| Projection - Overall Dimensions | 1 1/16 in*            |