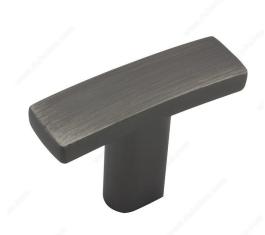

## **Transitional Metal Knob - 650**

Product # BP65038143

Finish Antique Nickel

Packaging format Bag

#### **DESCRIPTION**

This transitional style Richelieu knob upgrades the look of kitchen and bathroom cabinets. Its slightly curved shape will add a distinguished look to your interior decor.

## **TECHNICAL SPECIFICATIONS**

| Product #                       | BP65038143            |
|---------------------------------|-----------------------|
| Pulls and Knobs Style           | Transitional          |
| Material                        | Zamak                 |
| Length - Overall Dimensions     | 1 1/2 in*             |
| Width - Overall Dimensions      | 7/16 in*              |
| Screw/Nail                      | 8/32 in (Included)    |
| Color Group                     | Gray and Chrome Group |
| Finish Number                   | 143                   |
| Suggested Price                 | Less than \$5.00      |
| Projection - Overall Dimensions | 1 1/16 in*            |