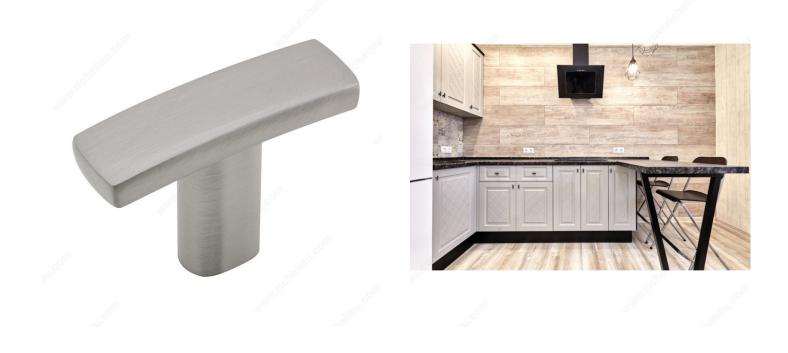

## **Transitional Metal Knob - 650**

Product # BP65038195

Finish Brushed Nickel

Packaging format Bag

### DESCRIPTION

This transitional style Richelieu knob upgrades the look of kitchen and bathroom cabinets. Its slightly curved shape will add a distinguished look to your interior decor.

## **TECHNICAL SPECIFICATIONS**

| Product #                       | BP65038195            |
|---------------------------------|-----------------------|
| Pulls and Knobs Style           | Transitional          |
| Material                        | Zamak                 |
| Length - Overall Dimensions     | 1 1/2 in*             |
| Width - Overall Dimensions      | 7/16 in*              |
| Screw/Nail                      | 8/32 in (Included)    |
| Color Group                     | Gray and Chrome Group |
| Finish Number                   | 195                   |
| Suggested Price                 | Less than \$5.00      |
| Projection - Overall Dimensions | 1 1/16 in*            |