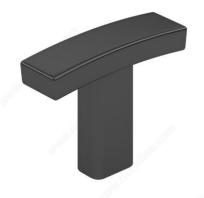

## **Transitional Metal Knob - 650**

Product # BP65038900

Finish Matte Black

Packaging format Bag

### **DESCRIPTION**

This transitional style Richelieu knob upgrades the look of kitchen and bathroom cabinets. Its slightly curved shape will add a distinguished look to your interior decor.

## **TECHNICAL SPECIFICATIONS**

| Product #                       | BP65038900         |
|---------------------------------|--------------------|
| Pulls and Knobs Style           | Transitional       |
| Material                        | Zamak              |
| Length - Overall Dimensions     | 1 1/2 in*          |
| Width - Overall Dimensions      | 7/16 in*           |
| Screw/Nail                      | 8/32 in (Included) |
| Color Group                     | Black Group        |
| Finish Number                   | 900                |
| Suggested Price                 | Less than \$5.00   |
| Projection - Overall Dimensions | 1 1/16 in*         |