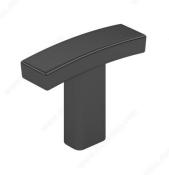

## **Transitional Metal Knob - 650**

Product # BP65038900

Finish Matte Black

Packaging format Bag

### **DESCRIPTION**

This transitional style Richelieu knob upgrades the look of kitchen and bathroom cabinets. Its slightly curved shape will add a distinguished look to your interior decor.

## **TECHNICAL SPECIFICATIONS**

| Product #                       | BP65038900         |
|---------------------------------|--------------------|
| Pulls and Knobs Style           | Transitional       |
| Material                        | Zamak              |
| Length - Overall Dimensions     | 1 1/2 in*          |
| Width - Overall Dimensions      | 7/16 in*           |
| Screw/Nail                      | 8/32 in (Included) |
| Color Group                     | Black Group        |
| Finish Number                   | 900                |
| Suggested Price                 | Less than \$5.00   |
| Projection - Overall Dimensions | 1 1/16 in*         |