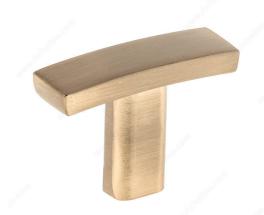

## **Transitional Metal Knob - 650**

Product # BP65038CHBRZ

Finish Champagne Bronze

Packaging format Bag

### DESCRIPTION

This transitional style Richelieu knob upgrades the look of kitchen and bathroom cabinets. Its slightly curved shape will add a distinguished look to your interior decor.

## **TECHNICAL SPECIFICATIONS**

| Product #                       | BP65038CHBRZ           |
|---------------------------------|------------------------|
| Pulls and Knobs Style           | Transitional           |
| Material                        | Zamak                  |
| Length - Overall Dimensions     | 1 1/2 in*              |
| Width - Overall Dimensions      | 7/16 in*               |
| Screw/Nail                      | 8/32 in (Included)     |
| Color Group                     | Brown and Bronze Group |
| Finish Number                   | CHBRZ                  |
| Suggested Price                 | Less than \$5.00       |
| Projection - Overall Dimensions | 1 1/16 in*             |
| Collections                     | New Collection         |