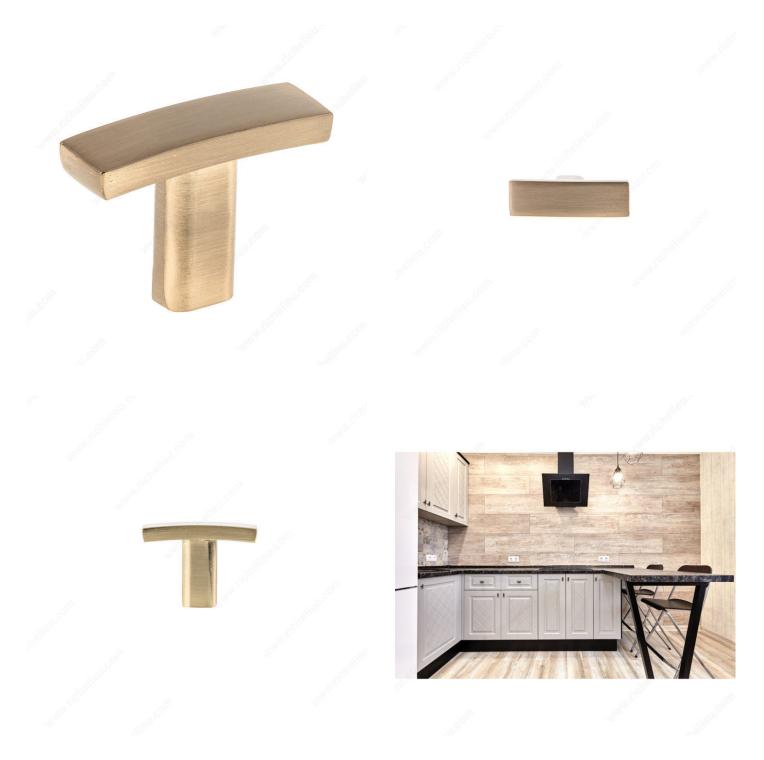

| Width - Overall Dimensions      | 7/16 in*               |
| Screw/Nail                      | 8/32 in (Included)     |
| Color Group                     | Brown and Bronze Group |
| Finish Number                   | CHBRZ                  |
| Suggested Price                 | Less than \$5.00       |
| Projection - Overall Dimensions | 1 1/16 in*             |
| Collections                     | New Collection         |

#### Disclaimer

Measures shown with an asterisk (\*) have been converted as per your preference. These are not the official measures. To view the measures specified by the manufacturer, <u>click here</u>.

## DISCLAIMER

Although our black finish is achieved through a rigorous process, it may show signs of normal usage faster than other finishes.



# PRODUCT PHOTOS