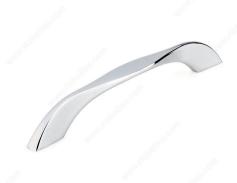

### **Modern Metal Pull - 6969**

Product # BP6969160140

Center to Center 6 5/16 in\*

Length - Overall Dimensions 8 3/8 in\*

Width - Overall Dimensions 5/8 in\*

## **DESCRIPTION**

Give your house the modern look it deserves with this elegant metal pull. Delicate and fancy, this item is more than just a pull. It is a must for every modern décor.

# **TECHNICAL SPECIFICATIONS**

| Product #                       | BP6969160140            |
|---------------------------------|-------------------------|
| Pulls and Knobs Style           | Modern                  |
| Finish                          | Chrome                  |
| Material                        | Metal                   |
| Screw/Nail                      | 8/32 in (Included)      |
| Color Group                     | Gray and Chrome Group   |
| Finish Number                   | 140                     |
| Suggested Price                 | From \$10.00 to \$15.00 |
| Projection - Overall Dimensions | 1 1/16 in*              |