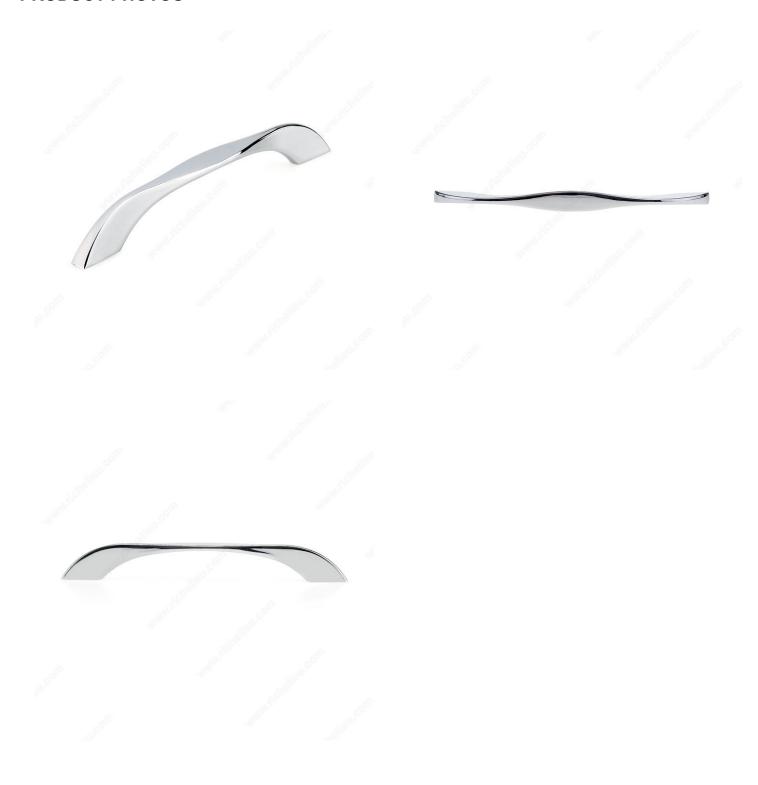

|
|---------------------------------|-------------------------|
| Pulls and Knobs Style           | Modern                  |
| Finish                          | Chrome                  |
| Material                        | Metal                   |
| Screw/Nail                      | 8/32 in (Included)      |
| Color Group                     | Gray and Chrome Group   |
| Finish Number                   | 140                     |
| Suggested Price                 | From \$10.00 to \$15.00 |
| Projection - Overall Dimensions | 1 1/16 in*              |

#### Disclaimer

Measures shown with an asterisk (\*) have been converted as per your preference. These are not the official measures. To view the measures specified by the manufacturer, <u>click here</u>.



# PRODUCT PHOTOS