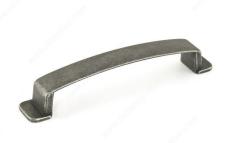

## **Traditional Metal Pull - 7009**

**Product #** BP7009128903

Finish Antique Iron

#### DESCRIPTION

Classic rectangular metal pull by Richelieu. The shallow bowed handle with smooth rounded edges will add a vintage touch to furniture and cabinetry.

### **TECHNICAL SPECIFICATIONS**

| Product #                       | BP7009128903            |
|---------------------------------|-------------------------|
| Pulls and Knobs Style           | Traditional             |
| Center to Center                | 5 1/32 in*              |
| Material                        | Zamak                   |
| Length - Overall Dimensions     | 6 7/32 in*              |
| Width - Overall Dimensions      | 13/16 in*               |
| Screw/Nail                      | M4 (Included)           |
| Color Group                     | Gray and Chrome Group   |
| Model                           | Village                 |
| Finish Number                   | 903                     |
| Suggested Price                 | From \$15.00 to \$20.00 |
| Projection - Overall Dimensions | 1 1/16 in*              |