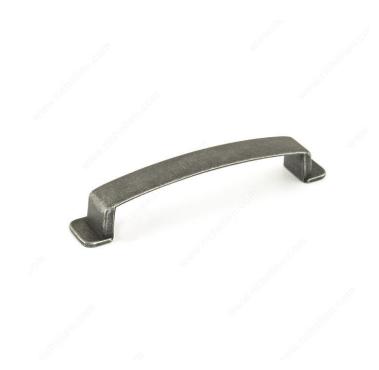

## **Traditional Metal Pull - 7009**

**Product #** BP7009128903

Finish Antique Iron

#### DESCRIPTION

Classic rectangular metal pull by Richelieu. The shallow bowed handle with smooth rounded edges will add a vintage touch to furniture and cabinetry.

### **TECHNICAL SPECIFICATIONS**

| Product #                       | BP7009128903            |
|---------------------------------|-------------------------|
| Pulls and Knobs Style           | Traditional             |
| Center to Center                | 5 1/32 in*              |
| Material                        | Zamak                   |
| Length - Overall Dimensions     | 6 7/32 in*              |
| Width - Overall Dimensions      | 13/16 in*               |
| Screw/Nail                      | M4 (Included)           |
| Color Group                     | Gray and Chrome Group   |
| Model                           | Village                 |
| Finish Number                   | 903                     |
| Suggested Price                 | From \$15.00 to \$20.00 |
| Projection - Overall Dimensions | 1 1/16 in*              |