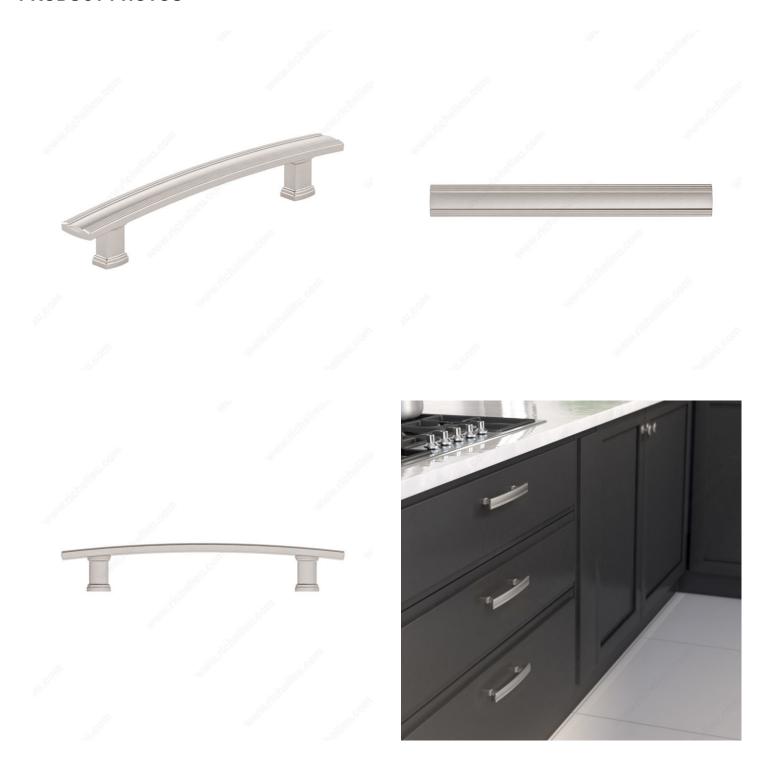

## **Transitional Metal Pull - 7070**

**Product #** BP7070128195

**Type** 

Center to Center 5 1/32 in\*

Finish Brushed Nickel

Length - Overall Dimensions 6 27/32 in\*

Width - Overall Dimensions 25/32 in\*

Screw/Nail 8/32 (included)

### **DESCRIPTION**

With its smooth, arched band framed by thin stripes above and below, this transitional pull will add a distinctive look to your furniture.

### **TECHNICAL SPECIFICATIONS**

| Product #                       | BP7070128195            |
|---------------------------------|-------------------------|
| Pulls and Knobs Style           | Transitional            |
| Material                        | Zamak                   |
| Complete Collection by Model    | 7070, All Collections   |
| Color Group                     | Gray and Chrome Group   |
| Finish Number                   | 195                     |
| Suggested Price                 | From \$15.00 to \$20.00 |
| Projection - Overall Dimensions | 1 3/16 in*              |
| Collections                     | New Collection          |

# PRODUCT PHOTOS