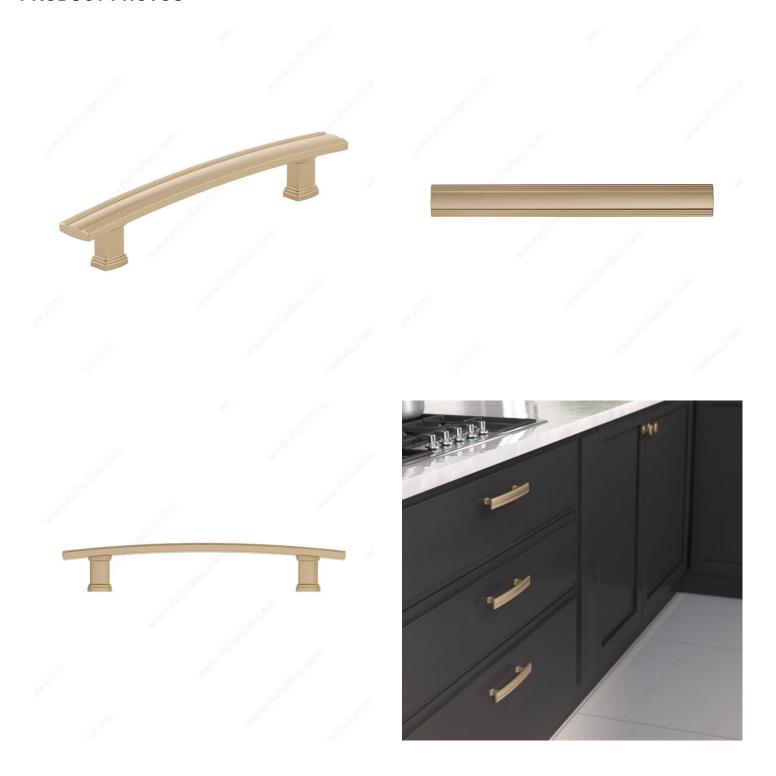

# PRODUCT PHOTOS

### **DESCRIPTION**

With its smooth, arched band framed by thin stripes above and below, this transitional pull will add a distinctive look to your furniture.