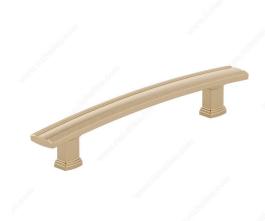

## **Transitional Metal Pull - 7070**

Product # BP7070128CHBRZ

**Type** 

Center to Center 5 1/32 in\*

Finish Champagne Bronze

Length - Overall Dimensions 6 27/32 in\*

Width - Overall Dimensions 25/32 in\*

Screw/Nail 8/32 (included)

### **DESCRIPTION**

With its smooth, arched band framed by thin stripes above and below, this transitional pull will add a distinctive look to your furniture.

### **TECHNICAL SPECIFICATIONS**

| Product #                       | BP7070128CHBRZ          |
|---------------------------------|-------------------------|
| Pulls and Knobs Style           | Transitional            |
| Material                        | Zamak                   |
| Complete Collection by Model    | 7070, All Collections   |
| Color Group                     | Yellow and Brass Group  |
| Finish Number                   | CHBRZ                   |
| Suggested Price                 | From \$15.00 to \$20.00 |
| Projection - Overall Dimensions | 1 3/16 in*              |
| Collections                     | New Collection          |