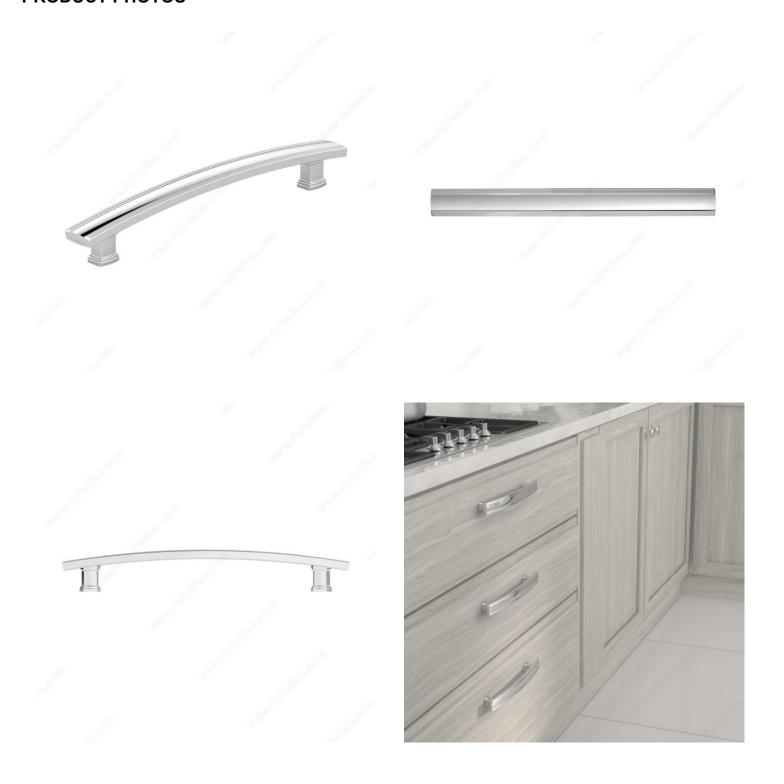

# PRODUCT PHOTOS

### **DESCRIPTION**

With its smooth, arched band framed by thin stripes above and below, this transitional pull will add a distinctive look to your furniture.