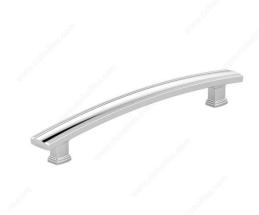

## **Transitional Metal Pull - 7070**

**Product #** BP7070192140

**Type** 

Center to Center 7 9/16 in\*

Finish Chrome

Length - Overall Dimensions 9 3/8 in\*

Width - Overall Dimensions 29/32 in\*

Screw/Nail 8/32 (included)

### **DESCRIPTION**

With its smooth, arched band framed by thin stripes above and below, this transitional pull will add a distinctive look to your furniture.

### **TECHNICAL SPECIFICATIONS**

| Product #                       | BP7070192140            |
|---------------------------------|-------------------------|
| Pulls and Knobs Style           | Transitional            |
| Material                        | Zamak                   |
| Complete Collection by Model    | 7070, All Collections   |
| Color Group                     | Gray and Chrome Group   |
| Finish Number                   | 140                     |
| Suggested Price                 | From \$40.00 to \$50.00 |
| Projection - Overall Dimensions | 1 3/8 in*               |
| Collections                     | New Collection          |