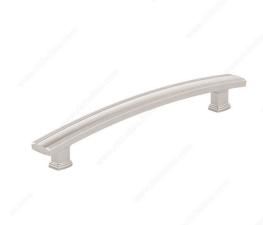

## **Transitional Metal Pull - 7070**

**Product #** BP7070192195

**Type** 

Center to Center 7 9/16 in\*

Finish Brushed Nickel

Length - Overall Dimensions 9 3/8 in\*

Width - Overall Dimensions 29/32 in\*

Screw/Nail 8/32 (included)

### **DESCRIPTION**

With its smooth, arched band framed by thin stripes above and below, this transitional pull will add a distinctive look to your furniture.

### **TECHNICAL SPECIFICATIONS**

| Product #                       | BP7070192195            |
|---------------------------------|-------------------------|
| Pulls and Knobs Style           | Transitional            |
| Material                        | Zamak                   |
| Complete Collection by Model    | 7070, All Collections   |
| Color Group                     | Gray and Chrome Group   |
| Finish Number                   | 195                     |
| Suggested Price                 | From \$40.00 to \$50.00 |
| Projection - Overall Dimensions | 1 3/8 in*               |
| Collections                     | New Collection          |