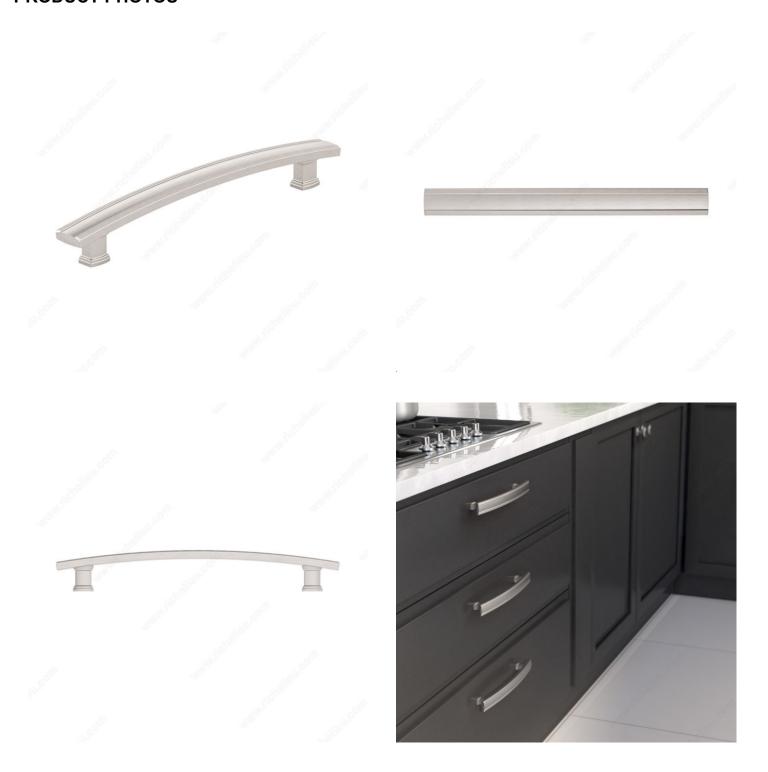

# PRODUCT PHOTOS

### **DESCRIPTION**

With its smooth, arched band framed by thin stripes above and below, this transitional pull will add a distinctive look to your furniture.