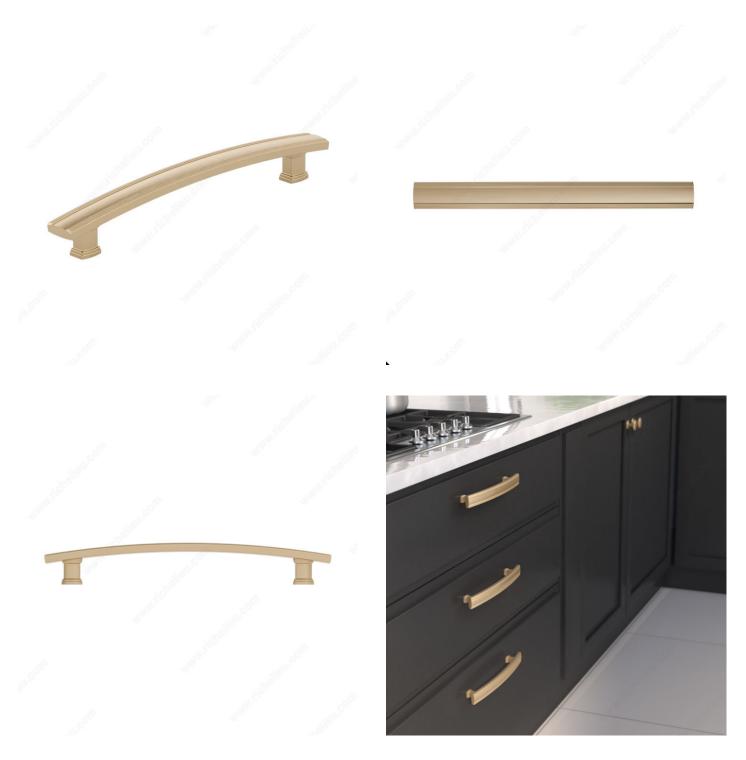

#### DESCRIPTION

With its smooth, arched band framed by thin stripes above and below, this transitional pull will add a distinctive look to your furniture.

# PRODUCT PHOTOS