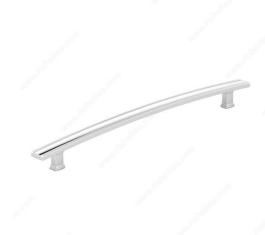

## **Transitional Metal Pull - 7070**

Product # BP7070320140

Type Appliance Pulls

Center to Center 12 5/8 in\*

Finish Chrome

Length - Overall Dimensions 15 3/8 in\*

Width - Overall Dimensions 29/32 in\*

Screw/Nail 8/32 (included)

### **DESCRIPTION**

With its smooth, arched band framed by thin stripes above and below, this transitional pull will add a distinctive look to your furniture.

### **TECHNICAL SPECIFICATIONS**

| Product #                       | BP7070320140             |
|---------------------------------|--------------------------|
| Pulls and Knobs Style           | Transitional             |
| Material                        | Zamak                    |
| Complete Collection by Model    | 7070, All Collections    |
| Color Group                     | Gray and Chrome Group    |
| Finish Number                   | 140                      |
| Suggested Price                 | From \$50.00 to \$100.00 |
| Projection - Overall Dimensions | 1 9/16 in*               |
| Collections                     | New Collection           |