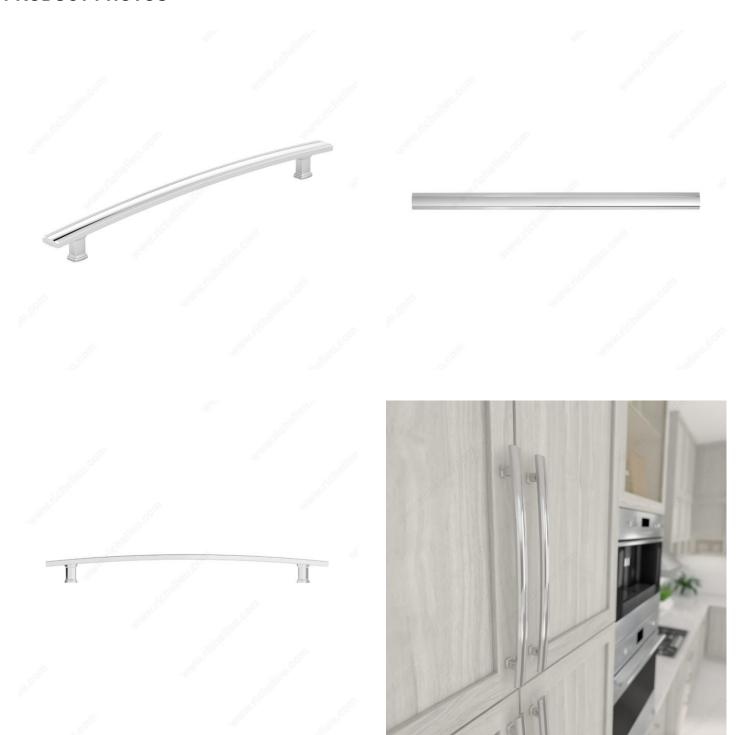

# PRODUCT PHOTOS

### **DESCRIPTION**

With its smooth, arched band framed by thin stripes above and below, this transitional pull will add a distinctive look to your furniture.