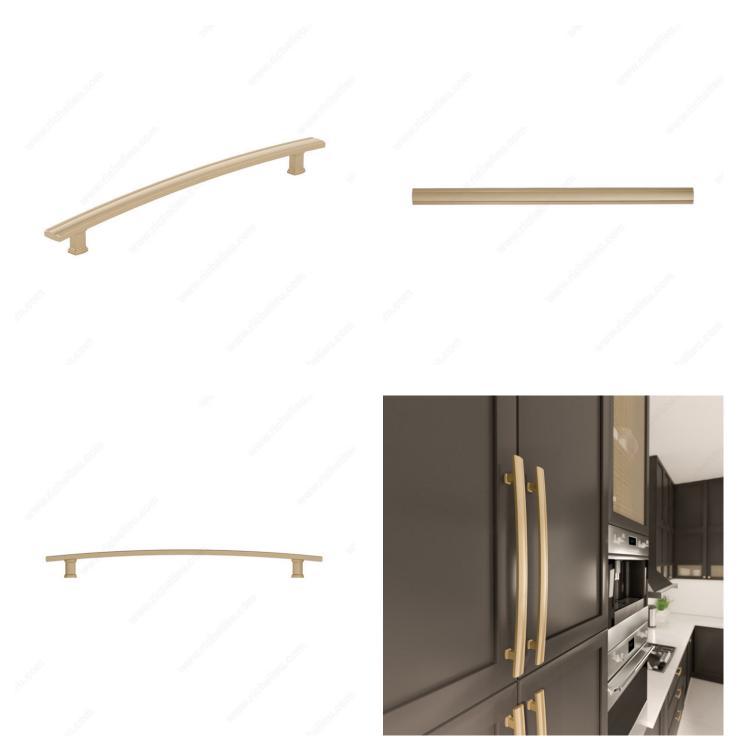

# PRODUCT PHOTOS

#### DESCRIPTION

With its smooth, arched band framed by thin stripes above and below, this transitional pull will add a distinctive look to your furniture.

## **Transitional Metal Pull - 7070**

Product # BP7070320CHBRZ

Type Appliance Pulls

Center to Center 12 5/8 in\*

Finish Champagne Bronze

Length - Overall Dimensions 15 3/8 in\*

Width - Overall Dimensions 29/32 in\*