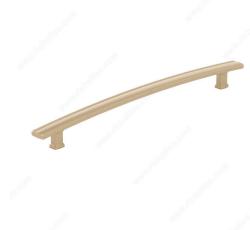

## **Transitional Metal Pull - 7070**

Product # BP7070320CHBRZ

Type Appliance Pulls

Center to Center 12 5/8 in\*

Finish Champagne Bronze

Length - Overall Dimensions 15 3/8 in\*

Width - Overall Dimensions 29/32 in\*

#### DESCRIPTION

With its smooth, arched band framed by thin stripes above and below, this transitional pull will add a distinctive look to your furniture.

### **TECHNICAL SPECIFICATIONS**

| Product #                       | BP7070320CHBRZ           |
|---------------------------------|--------------------------|
| Pulls and Knobs Style           | Transitional             |
| Material                        | Zamak                    |
| Complete Collection by Model    | 7070, All Collections    |
| Color Group                     | Yellow and Brass Group   |
| Finish Number                   | CHBRZ                    |
| Suggested Price                 | From \$50.00 to \$100.00 |
| Projection - Overall Dimensions | 1 9/16 in*               |
| Collections                     | New Collection           |