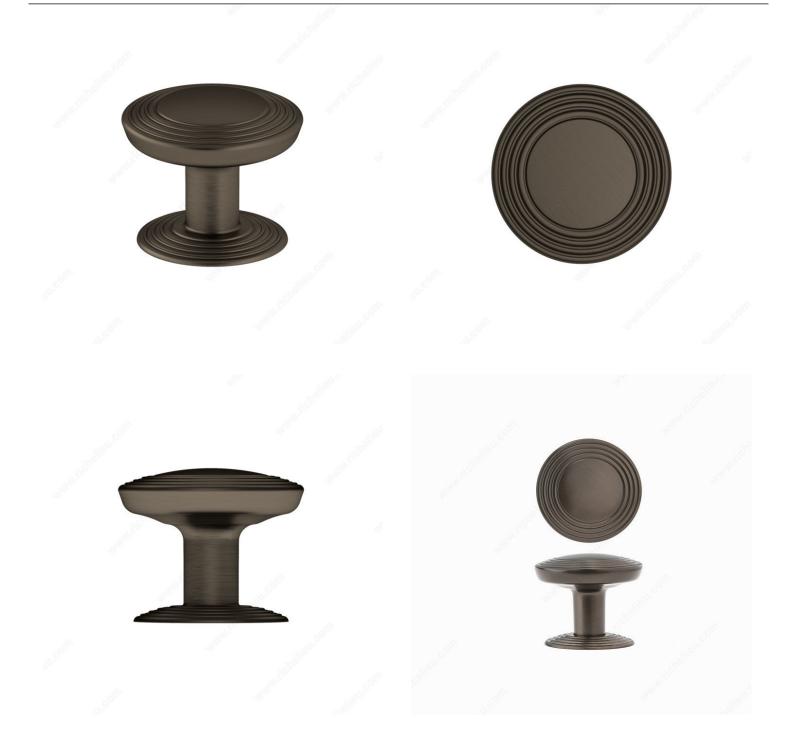

### DESCRIPTION

The smooth, convex disc of this metal knob is framed by tiered rings and paired with a matching backplate to add a sophisticated touch to your furniture. The backplate is detachable and included with the knob.

### **PRODUCT PHOTOS**