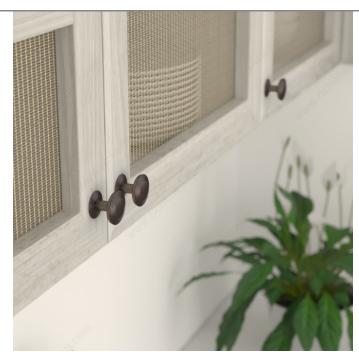

### DESCRIPTION

The smooth, convex disc of this metal knob is framed by tiered rings and paired with a matching backplate to add a sophisticated touch to your furniture. The backplate is detachable and included with the knob.

### **PRODUCT PHOTOS**