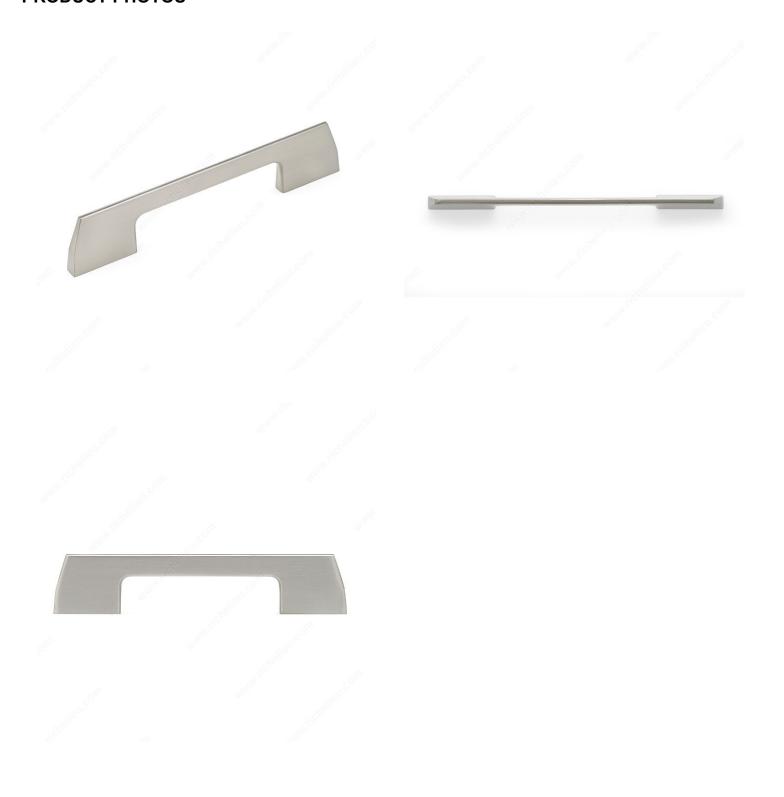

# PRODUCT PHOTOS

#### **Modern Metal Pull - 7125**

**Product #** BP7125096195

Center to Center 3 25/32 in\*

Finish Brushed Nickel

**Length - Overall Dimensions** 6 5/16 in\*

## **DESCRIPTION**

It's time to upgrade your home design with the straight lines and streamlined appearance of this modern metal pull.

### **TECHNICAL SPECIFICATIONS**

| Product #                       | BP7125096195            |
|---------------------------------|-------------------------|
| Pulls and Knobs Style           | Modern                  |
| Material                        | Zamak                   |
| Complete Collection by Model    | All Collections, 7125   |
| Width - Overall Dimensions      | 5/16 in*                |
| Screw/Nail                      | M4 (Included)           |
| Color Group                     | Gray and Chrome Group   |
| Finish Number                   | 195                     |
| Suggested Price                 | From \$10.00 to \$15.00 |
| Projection - Overall Dimensions | 1 1/4 in*               |