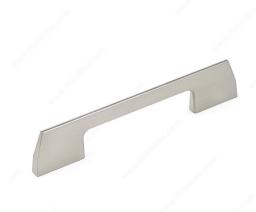

#### **Modern Metal Pull - 7125**

**Product #** BP7125096195

Center to Center 3 25/32 in\*

Finish Brushed Nickel

**Length - Overall Dimensions** 6 5/16 in\*

## **DESCRIPTION**

It's time to upgrade your home design with the straight lines and streamlined appearance of this modern metal pull.

### **TECHNICAL SPECIFICATIONS**

| Product #                       | BP7125096195            |
|---------------------------------|-------------------------|
| Pulls and Knobs Style           | Modern                  |
| Material                        | Zamak                   |
| Complete Collection by Model    | All Collections, 7125   |
| Width - Overall Dimensions      | 5/16 in*                |
| Screw/Nail                      | M4 (Included)           |
| Color Group                     | Gray and Chrome Group   |
| Finish Number                   | 195                     |
| Suggested Price                 | From \$10.00 to \$15.00 |
| Projection - Overall Dimensions | 1 1/4 in*               |