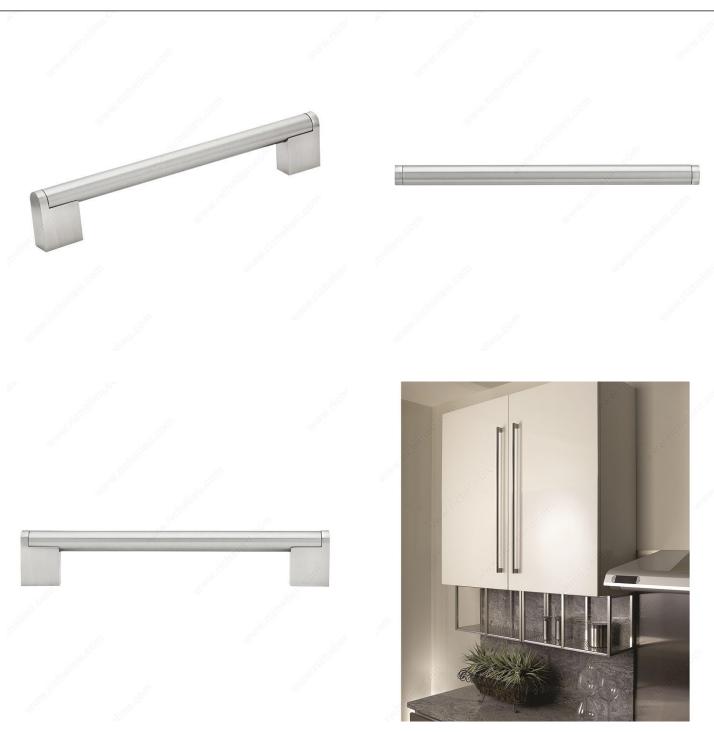

# **Modern Metal Pull - 7191**

**Product #** BP719160195

**Type** 

Center to Center 6 5/16 in\*

Length - Overall Dimensions 7 15/16 in\*

Screw/Nail 8/32 in (Included)

Packaging format Bag

## **DESCRIPTION**

A modern metal pull by Richelieu with a cylindrical handle on two posts, all in a brushed nickel finish. This clean and simple look works well with any kitchen or bathroom décor.

## **TECHNICAL SPECIFICATIONS**

| Product #                       | BP719160195            |
|---------------------------------|------------------------|
| Pulls and Knobs Style           | Modern                 |
| Finish                          | Brushed Nickel         |
| Material                        | Steel                  |
| Complete Collection by Model    | All Collections, 7191  |
| Width - Overall Dimensions      | 9/16 in*               |
| Color Group                     | Gray and Chrome Group  |
| Finish Number                   | 195                    |
| Suggested Price                 | From \$5.00 to \$10.00 |
| Projection - Overall Dimensions | 1 9/16 in*             |

#### **PRODUCT PHOTOS**