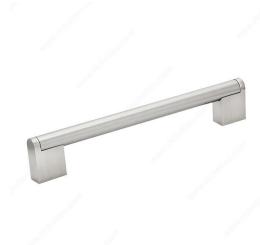

# **Modern Metal Pull - 7191**

**Product #** BP719160195

**Type** 

Center to Center 6 5/16 in\*

Length - Overall Dimensions 7 15/16 in\*

Screw/Nail 8/32 in (Included)

Packaging format Bag

## **DESCRIPTION**

A modern metal pull by Richelieu with a cylindrical handle on two posts, all in a brushed nickel finish. This clean and simple look works well with any kitchen or bathroom décor.

## **TECHNICAL SPECIFICATIONS**

| Product #                       | BP719160195            |
|---------------------------------|------------------------|
| Pulls and Knobs Style           | Modern                 |
| Finish                          | Brushed Nickel         |
| Material                        | Steel                  |
| Complete Collection by Model    | All Collections, 7191  |
| Width - Overall Dimensions      | 9/16 in*               |
| Color Group                     | Gray and Chrome Group  |
| Finish Number                   | 195                    |
| Suggested Price                 | From \$5.00 to \$10.00 |
| Projection - Overall Dimensions | 1 9/16 in*             |