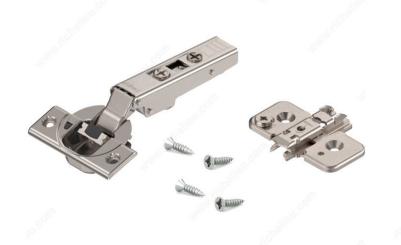

ORMATION

- Do not use a hammer to insert the hinge into the drilled hole. - CLIP top BLUMOTION hinges should be operated within the temperature range of 18 °C and 28 °C to ensure optimal functioning. - Because BLUMOTION function now comes integrated with the hinge, additional assembly processes are no longer necessary after the installation is completed. - For drilling on melamine 5/8, please use the item M01ZB3502, a drill bit shape without tip. \*\*\* For a greater selection of mounting plates, please refer to the BLUM mounting plates section \*\*\*

#### **APPLICATION**

- For the installation of a door on a piece of furniture and/or a cabinet. - Blum hinges are not made of stainless steel, therefore it is not recommended to use them for outdoor applications.

## **PRODUCT PHOTOS**