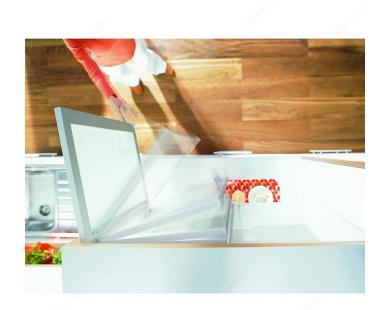

### **Integrated BLUMOTION**

Precise movement, like clockwork. Integrated BLUMOTION is a technical masterpiece that fits into the smallest of spaces and provides your furniture doors with silent, effortless closing.

CLIP top BLUMOTION is designed to open and close at least 200,000 times, with a compelling quality of motion, to last the lifetime of the furniture.