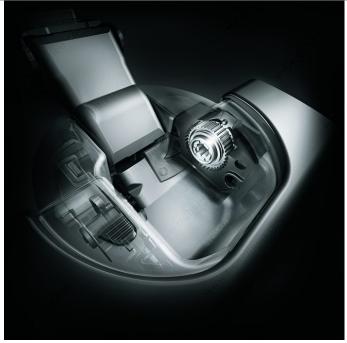

### **Integrated BLUMOTION**

Precise movement, like clockwork. Integrated BLUMOTION is a technical masterpiece that fits into the smallest of spaces and provides your furniture doors with silent, effortless closing.

#### **ADVANTAGES AND BENEFITS**

- Innovative technology concentrated into the smallest space, with BLUMOTION integrated into the hinge cup. - Silent, effortless closing action provides every door with inspiringly perfect motion. - Effortless closing even for small doors; Blumotion can optionally be deactivated. - Elegant design for a high-quality look, with compelling technology in a stylish body. - All-metal hinge, nickel-plated. - Convenient spiral-tech depth adjustment. - Compatible with existing mounting plates. - Features spring closing mechanism. - Tool-free door-to-cabinet assembly and removal. - 3-dimensional adjustment with the appropriate mounting plate. - Features Inserta tool-free cup installation.