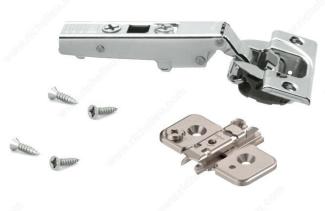

MATION

- Do not use a hammer to insert the hinge into the drilled hole. - CLIP top BLUMOTION hinges should be operated within the temperature range of 18 °C and 28 °C to ensure optimal functioning. - Because BLUMOTION function now comes integrated with the hinge, additional assembly processes are no longer necessary after the installation is completed. - For drilling on melamine 5/8, please use the item M01ZB3502, a drill bit shape without tip. \*\*\* For a greater selection of mounting plates, please refer to the BLUM mounting plates section \*\*\*

#### **APPLICATION**

- For the installation of a door on a piece of furniture and/or a cabinet. - Blum hinges are not made of stainless steel, therefore it is not recommended to use them for outdoor applications.

## **PRODUCT PHOTOS**