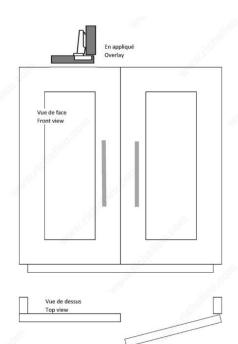

# 110° CLIP top BLUMOTION Hinge

Product # BP71B35523180U

**Door Position** Overlay

Fixing Type Screw-On

Screw/Nail Included

**Packaging Specifications** 

Packaging format Bag

#### **APPLICATION**

- For the installation of a door on a piece of furniture and/or a cabinet. - Blum hinges are not made of stainless steel, therefore it is not recommended to use them for outdoor applications.