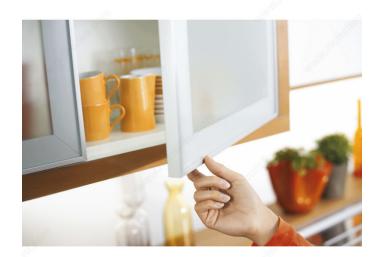

### **Integrated BLUMOTION**

Precise movement, like clockwork. Integrated BLUMOTION is a technical masterpiece that fits into the smallest of spaces and provides your furniture doors with silent, effortless closing.

CLIP top BLUMOTION is designed to open and close at least 200,000 times, with a compelling quality of motion, to last the lifetime of the furniture.

#### **APPLICATION**

- For the installation of a door on a piece of furniture and/or a cabinet. - Blum hinges are not made of stainless steel, therefore it is not recommended to use them for outdoor applications.