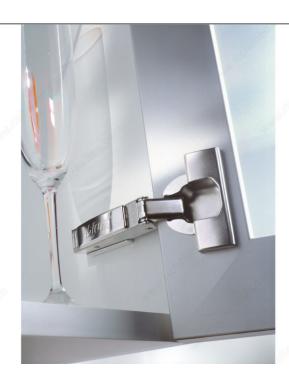

#### **ADVANTAGES AND BENEFITS**

- Innovative technology concentrated into the smallest space, with BLUMOTION integrated into the hinge cup. - Silent, effortless closing action provides every door with inspiringly perfect motion. - Effortless closing even for small doors; Blumotion can optionally be deactivated. - Elegant design for a high-quality look, with compelling technology in a stylish body. - All-metal hinge, nickel-plated. - Convenient spiral-tech depth adjustment. - Compatible with existing mounting plates. - Features spring closing mechanism. - Tool-free door-to-cabinet assembly and removal. - 3-dimensional adjustment with the appropriate mounting plate. - Features Inserta tool-free cup installation.

#### **TECHNICAL SPECIFICATIONS**

| Product #           | BP71B35523180U     |
|---------------------|--------------------|
| Use Type            | Standard Door      |
| Cabinet Type        | Frameless          |
| Finish              | Nickel             |
| Closing Mechanism   | Self-Closing       |
| Cabinet Thickness   | Min. 19/32 in*     |
| Door Thickness      | Min. 19/32 in*     |
| Hinge Type          | CLIP top BLUMOTION |
| Milling Depth       | 1/2 in*            |
| Milling Diameter    | 1 3/8 in*          |
| Hinge Opening Angle | +110°              |
| Closing Mechanism   | Soft-Closing       |
| Material            | Steel              |