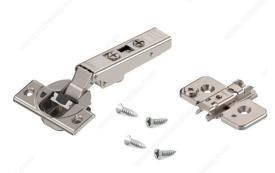

# 110° CLIP top BLUMOTION Hinge

Product # BP71B35523180U

**Door Position** Overlay

Fixing Type Screw-On

Screw/Nail Included

**Packaging Specifications** 

Packaging format Bag

#### DESCRIPTION

### **Integrated BLUMOTION**

Precise movement, like clockwork. Integrated BLUMOTION is a technical masterpiece that fits into the smallest of spaces and provides your furniture doors with silent, effortless closing.

CLIP top BLUMOTION is designed to open and close at least 200,000 times, with a compelling quality of motion, to last the lifetime of the furniture.

#### **ADVANTAGES AND BENEFITS**

- Innovative technology concentrated into the smallest space, with BLUMOTION integrated into the hinge cup. - Silent, effortless closing action provides every door with inspiringly perfect motion.