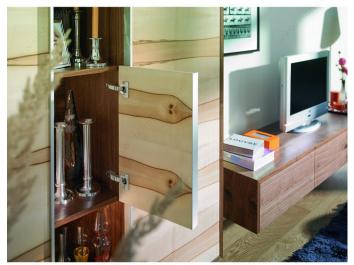

### **Integrated BLUMOTION**

Precise movement, like clockwork. Integrated BLUMOTION is a technical masterpiece that fits into the smallest of spaces and provides your furniture doors with silent, effortless closing.

CLIP top BLUMOTION is designed to open and close at least 200,000 times, with a compelling quality of motion, to last the lifetime of the furniture.

#### **APPLICATION**

- For the installation of a door on a piece of furniture and/or a cabinet. - Blum hinges are not made of stainless steel, therefore it is not recommended to use them for outdoor applications.